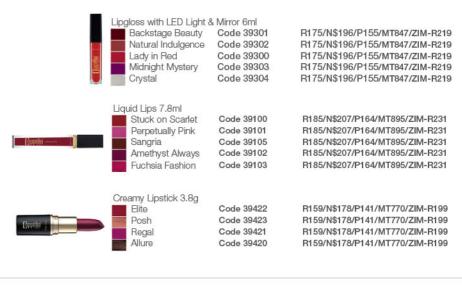

Colour Impact Lipstick 3.8 g

N\$144/P114 MT624 / ZIM-R161 SAVE R40

N\$45/P35 MT 194 / ZIM-R50 EACH

Captivating 39203

Adorable 39204

Famous 39205

Lavish 39818

Ambition 39819

#### 39616

Adorable

Captivating

39617

Lavish

Romance

39618

Famous Ambition

#### 39619

Romance

39620

Lavish

42 |

Ambition