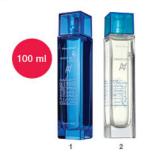

avroy Shlain®

Eau De Toilette

50ml

#### **LAUNCH PRICE**

85110 Eau de Toilette 50ml

N\$200 / P158 MT866 / ZIM-R224

your success.

this Oriental Woody fragrance seamlessly blends into the urban rhythm, providing a