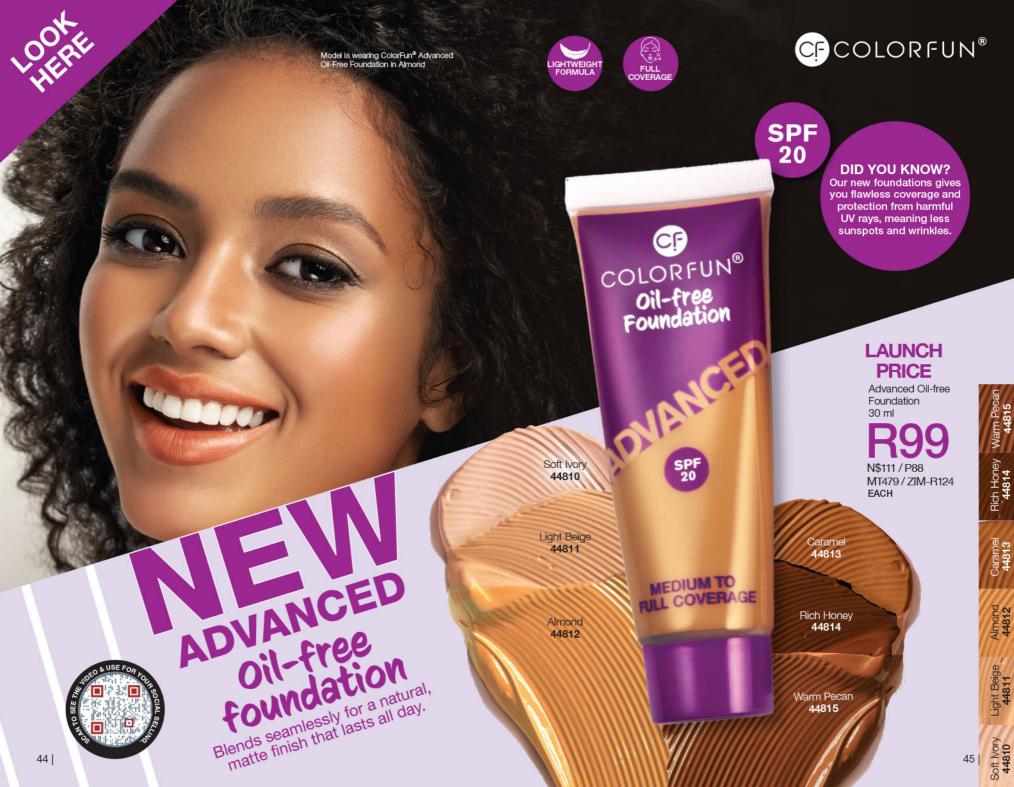

#### NEW COPPÉLIA® COLOUR TRANSLUCENT LOOSE **POWDER** Translucent formulation suitable for ALL skin tones · Fills unwanted pores · Blurs imperfections · Creates a mattifying barrier between your skin and make-up that helps smooth out pores Translucent 45109 Medium 45106 Deep ONDER PUFF INCLUDED 45105 Dark 45107 NEW PACKAGING SAME LOVED Loose Face Powder 8 g **PRODUCT** N\$178/P141 MT770 / ZIM-R199 SAVE R30 N\$34 / P27 / MT145 / ZIM-R38 EACH