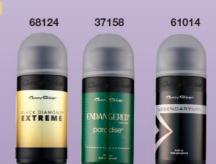

R55 Roll-on Anti-per Anti-perspirants 50 ml N\$62 / P49 / MT266 / ZIM-R69 each

- 1. Black Diamond® OOS
- 2. Black Diamond® Extreme
- 3. Endangered® For Him
- 4. Endangered® For Him Paradise™
- 5. Coppélia® Man True Gentleman
- 6. Redd® For Him by Avroy Shlain
- Code 68014 Code 68124 Code 37018
- Code 37158 Code 67224 Code 69024
- 8. Mancelle® Sport 9. Mancelle® Gen Z 10. Steel Risa™ 11. Steel Rush™

7. Mancelle®

- 12. Legendary Man®
- 13. Bold Blue®

Code 36004 Code 34004 Code 36054 Code 64124 Code 64134 Code 61014

Code 66104

Deodorant/Anti-perspirants Sprays 150 ml N\$100 / P79 / MT431 / ZIM-R111 each

- 1. Black Diamond®
- 2. Black Diamond® Extreme
- 3. Endangered® For Him
- 4. Endangered® For Him Wild™
- Endangered® For Him Paradise™
- 6. Coppélia® Man
- 7. Coppélia® Man True Gentleman
- 8. Redd® For Him by Avroy Shlain
- 12 Code 68012 Code 68122 Code 37012 Code 37102 Code 37152
  - 9. Bold Blue® 10. Bold Isenzo™ 11. Mancelle® 12. Mancelle® Sport
- 13. Mancelle® Gen Z
- 14. Steel Risa™ Code 67012 Code 67202 15. Steel Rush™ Code 69012 16. Legendary Man®
- Code 66102 Code 66122 Code 36002 Code 34012 Code 36052 Code 64014 Code 64011 Code 61032