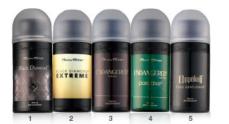

R55 Roll-on Anti-per Anti-perspirants 50 ml N\$62 / P49 / MT266 / ZIM-R69 each

- 1. Black Diamond® OOS
- 2. Black Diamond® Extreme
- 3. Endangered® For Him
- 4. Endangered® For Him Paradise™
- 5. Coppélia® Man True Gentleman
- 6. Redd® For Him by Avroy Shlain
- Code 68014 Code 68124 Code 37018
- Code 37158 Code 67224 Code 69024
- 8. Mancelle® Sport 9. Mancelle® Gen Z 10. Steel Risa™ 11. Steel Rush™

7. Mancelle®

- 12. Legendary Man®
- 13. Bold Blue®

Code 36004 Code 34004 Code 36054 Code 64124 Code 64134 Code 61014

Code 66104

Deodorant/Anti-perspirants Sprays 150 ml N\$100 / P79 / MT431 / ZIM-R111 each