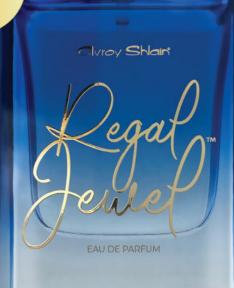

### COMING SOON

Regal Jeule

Introducing a scent of opulence and mystery that embodies the journey from dream to reality. With each spritz, it exudes an enigmatic allure, leaving a trail of intrigue in its wake.

SIMILAR SCENT FAMILY

SHOW SHOW SHOW FRAGRANCE WHEEL

### CHYPRE FRUITY SCENT Cassis | Rose | Vanilla

*Inspired by* Georgio Armani Si

#### LAUNCH PRICE

**52001** Eau de Parfum 60ml R349 N\$391 / P309 MT1689 / ZIM-R436