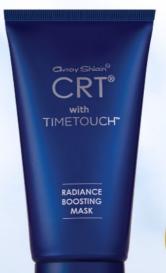

clinical tests

TIMETOUCH"

72025 Radiance Boosting Mask 50ml

N\$447 / P353 MT1931 / ZIM-R499

72053

Anti-Wrinkle Plumping Day Cream - SPF 25

N\$492 / P388 MT2125 / ZIM-R549

Formulated and clinically tested for Southern African Skin