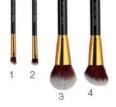

Tiger Glam 45205

R59 N\$66 / P52 MT286 / ZIM-R74 SAVE R16

N\$18/P14/MT77/ZIM-R20

| 1.Multi Purpose Brush     | Code 45904 |
|---------------------------|------------|
| 2.Flat Tip Brush          | Code 43900 |
| 3.Powder Brush            | Code 45901 |
| 4. Precision Angled Brush | Code 45902 |