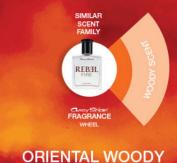

SIMILAR SCENT FAMILY

SHOW SHOW SHOW FRAGRANCE WHEEL

### CHYPRE FRUITY SCENT Cassis | Rose | Vanilla

*Inspired by* Georgio Armani Si