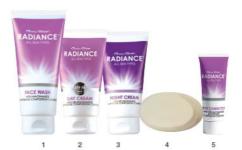

#### FOR EVEN-TONE SKIN

avroy Shlain RADIANCE"

- 1. Radiance Face Wash 100ml
- 2. Radiance Day Cream 50ml
- 3. Radiance Night Cream 50ml
- 4. Radiance Soap 100g
- 5. Spot Corrector 20ml

Code 3001 Code 3003 Code 3004

Code 3005 Code 3007

R119/N\$133/P105/MT576/ZIM-R149 R179/N\$200/P158/MT866/ZIM-R224 R169/N\$189/P149/MT818/ZIM-R211 R49/N\$55/P43/MT237/ZIM-R61 R149/N\$167/P132/MT721/ZIM-R186