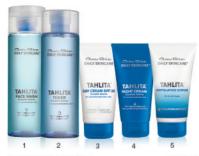

#### **GIVE THE BEST DAILY SKINCARE**

FOR NORMAL SKIN

**DAILY SKINCARE** TAHLITA

**DAY CREAM SPF 20** 

STEP 1 **CLEANSE**  STEP 2 TONE

STEP 3 HYDRATE

10619

ALL 3 FOR R549 + FREE GIFT **TOILETRY BAG** N\$615 / P485 / MT2657 / ZIM-R686

N\$155 / P122 MT668 / ZIM-R173

76612

ALL 3 FOR R549 + FREE GIFT N\$615 / P485 / MT2657 / ZIM-R686

**TOILETRY BAG** 