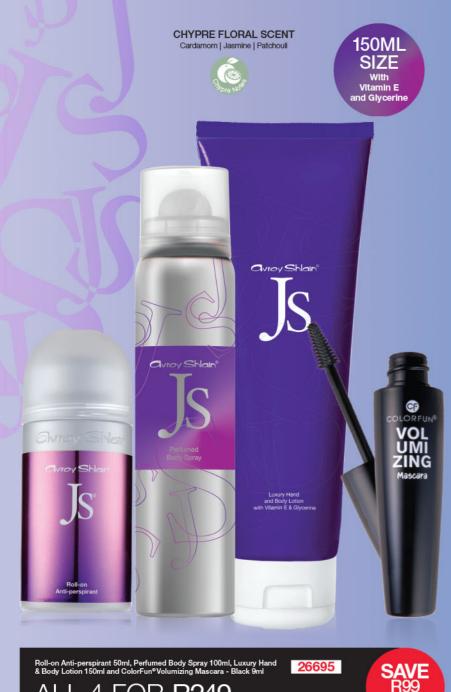

BUY ROLL-ON AND PICK DEO OR LOTION FOR

avroy Shain

Roll-on Anti-perspirant 50ml and Perfumed Body Spray 100ml BOTH FOR R89 N\$100/P79/MT431/ZIM-R111

N\$100/P79/MT431/ZIM-R111

N\$73 / P57 MT315 / ZIM-R81

. 4 FOR **R249** N\$279 / P220 / MT1205 / ZIM-R311

SAVE R99 N\$111 / P88 MT479 / ZIM-R124

22 | 23 |