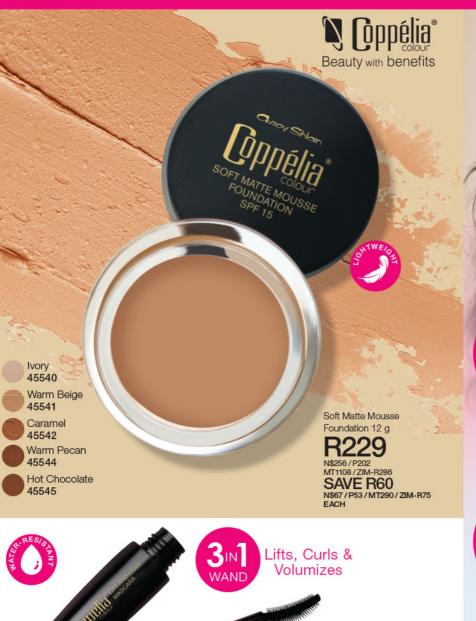

#### NEW COPPÉLIA® COLOUR TRANSLUCENT LOOSE **POWDER** Translucent formulation suitable for ALL skin tones · Fills unwanted pores · Blurs imperfections · Creates a mattifying barrier between your skin and make-up that helps smooth out pores Translucent 45109 Medium 45106 Deep ONDER PUFF INCLUDED 45105 Dark 45107 NEW PACKAGING SAME LOVED Loose Face Powder 8 g **PRODUCT** N\$178/P141 MT770 / ZIM-R199 SAVE R30 N\$34 / P27 / MT145 / ZIM-R38 EACH