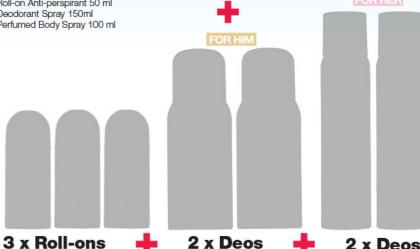

#### MYSTERY PRODUCTS:

Roll-on Anti-perspirant 50 ml Deodorant Spray 150ml Perfumed Body Spray 100 ml

12694

8 PRODUCTS FOR