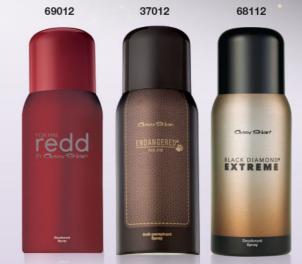

- 1. Black Diamond®
- 2. Black Diamond® Extreme
- 3. Endangered® For Him
- 4. Endangered® For Him Wild™
- Endangered® For Him Paradise™
- 6. Coppélia® Man
- 7. Coppélia® Man True Gentleman
- 8. Redd® For Him by Avroy Shlain
- 12 Code 68012 Code 68122 Code 37012 Code 37102 Code 37152
  - 9. Bold Blue® 10. Bold Isenzo™ 11. Mancelle® 12. Mancelle® Sport
- 13. Mancelle® Gen Z
- 14. Steel Risa™ Code 67012 Code 67202 15. Steel Rush™ Code 69012 16. Legendary Man®
- Code 66102 Code 66122 Code 36002 Code 34012 Code 36052 Code 64014 Code 64011 Code 61032