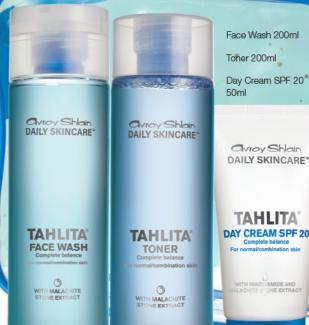

#### **GIVE THE BEST DAILY SKINCARE**

FOR NORMAL SKIN

**DAILY SKINCARE** TAHLITA

**DAY CREAM SPF 20** 

STEP 1 **CLEANSE**  STEP 2 TONE

STEP 3 HYDRATE

10619

ALL 3 FOR R549 + FREE GIFT **TOILETRY BAG** N\$615 / P485 / MT2657 / ZIM-R686

N\$155 / P122 MT668 / ZIM-R173

76612

ALL 3 FOR R549 + FREE GIFT N\$615 / P485 / MT2657 / ZIM-R686

**TOILETRY BAG** 