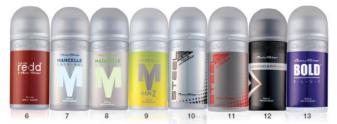

- 1. Black Diamond®
- 2. Black Diamond® Extreme
- 3. Endangered® For Him
- 4. Endangered® For Him Wild™
- Endangered® For Him Paradise™
- 6. Coppélia® Man
- 7. Coppélia® Man True Gentleman
- 8. Redd® For Him by Avroy Shlain
- 12 Code 68012 Code 68122 Code 37012 Code 37102 Code 37152
  - 9. Bold Blue® 10. Bold Isenzo™ 11. Mancelle® 12. Mancelle® Sport
- 13. Mancelle® Gen Z
- 14. Steel Risa™ Code 67012 Code 67202 15. Steel Rush™ Code 69012 16. Legendary Man®
- Code 66102 Code 66122 Code 36002 Code 34012 Code 36052 Code 64014 Code 64011 Code 61032