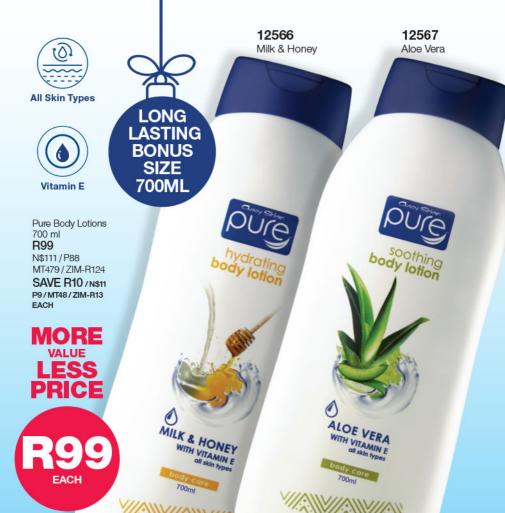

#### NEW UPDATED LOOK

12526 Body Cream 500ml

R89 N\$100/P79 MT431/ZIM-R111

SAVE R10 N\$11 / P9 / MT48 / ZIM-R13

Moisturising bay ream

for dry skin

**RESEALABLE ZIP BAG** 

12466