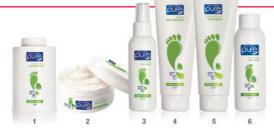

#### Avroy Shlain Pure® Feet

- 1. Refreshing Foot Powder 50g Code 12312 2. Moisturising Foot Butter 125ml Code 12360
- 3. Cooling Foot Spray100ml
- 4. Rough Skin Remover 125ml
- 5. Moisturising Foot Lotion 125ml Code 12355 6. Refreshing Foot Soak 100ml
- Code 12359 Code 12358

Code 12356

R99/N\$111/P88/MT479/ZIM-R124 R109/N\$122/P96/MT528/ZIM-R136 R109/N\$122/P96/MT528/ZIM-R136 R99/N\$111/P88/MT479/ZIM-R124 R109/N\$122/P96/MT528/ZIM-R136 R99/N\$111/P88/MT479/ZIM-R124

Roll-on Anti-perspirant 50ml and Perfumed Body Spray 100ml