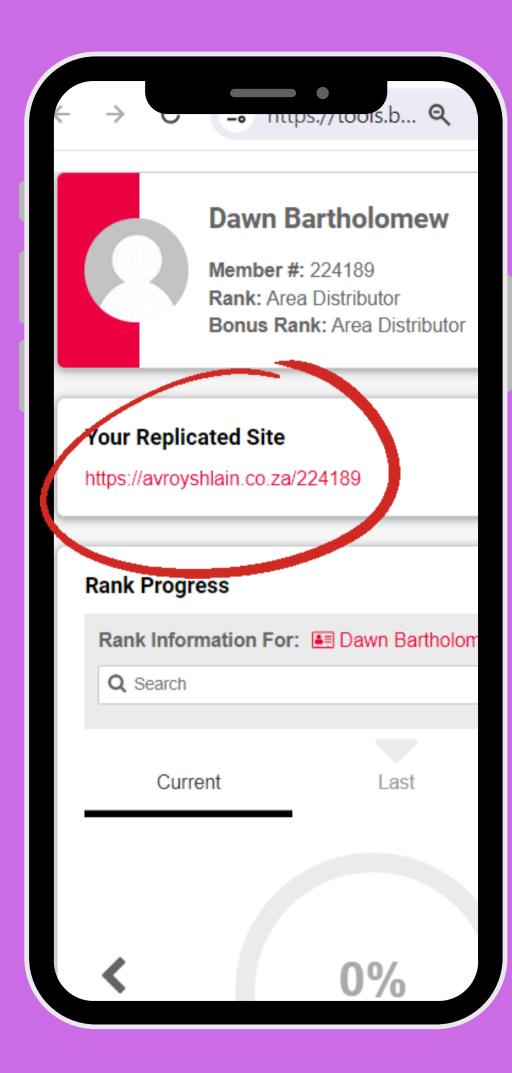

1. To access your unique website link. Log-onto Revolution, click your name for your unique replication site to appear.

2. You can click on the link to open your unique site or copy it and share.