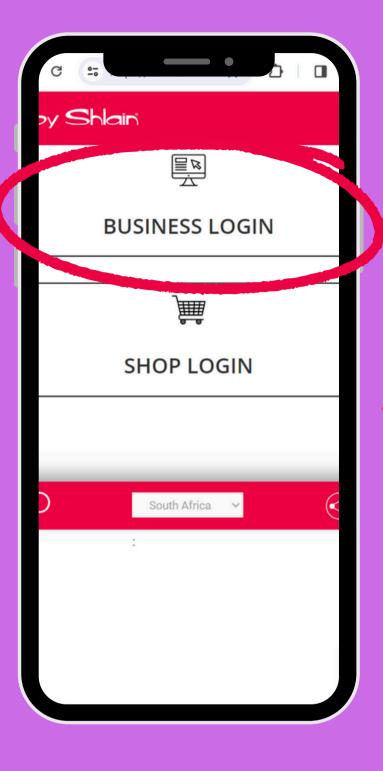

1. To access your unique website link. Log-onto Revolution, click your name for your unique replication site to appear.

2. You can click on the link to open your unique site or copy it and share.