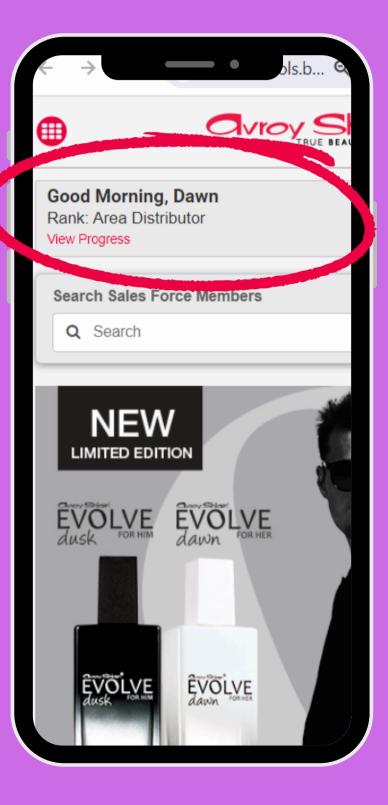

1. To access your unique website link. Log-onto Revolution, click your name for your unique replication site to appear.

2. You can click on the link to open your unique site or copy it and share.