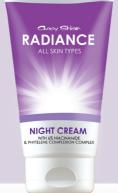

# Radiance™ Night Cream

with 6% Niacinamide & Phytelene Complexion Complex

Clinically proven to visibly reduce pore size, reduce dark spots and blemishes and even tone skin in just 14 days for a more radiant and luminous glowing skin.

**DIRECTIONS FOR USE:** Gently massage on to face and neck at night after cleansing.

Alert: The skin undergoes a natural repair and regeneration process during sleep. Radiance™ night cream consists of ingredients that support the process. Repair your skin while you sleep! For best results use in conjunction with Radiance™ Face Wash and Radiance™ Day Cream SPF 50.