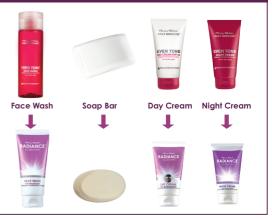

# Radiance<sup>™</sup> Soap Bar

with Niacinamide & Phytelene Complexion Complex

Cleansing Soap Bar formulated with ingredients to gently cleanse, remove excess oil, unclog pores and improve skin radiance. Leaves your skin clean, clear and looking healthy.

**Complexion Complex** 

Cleanse and improve skin radiance. Brighten the complexion.

DIRECTIONS FOR USE: Massage a small amount over your face and rinse thoroughly with water. Avoid the eye area. Use in the morning and evening and follow with your Radiance™ day or night cream

### Radiance™ Day Cream SPF 50 +UVA with 5% Niacinamide & Phytelene Complexion Complex

Clinically proven to reduce pore size, reduce dark spots and blemishes and improve skin to for a more radiant and even toned skin, with protection from the sun. Tested to even out your skin tone for more radiant looking skin.

# Radiance™ Night Cream

with 6% Niacinamide & Phytelene Complexion Complex

Clinically proven to visibly reduce pore size, reduce dark spots and blemishes and even tone skin in just 14 days for a more radiant and luminous glowing skin.