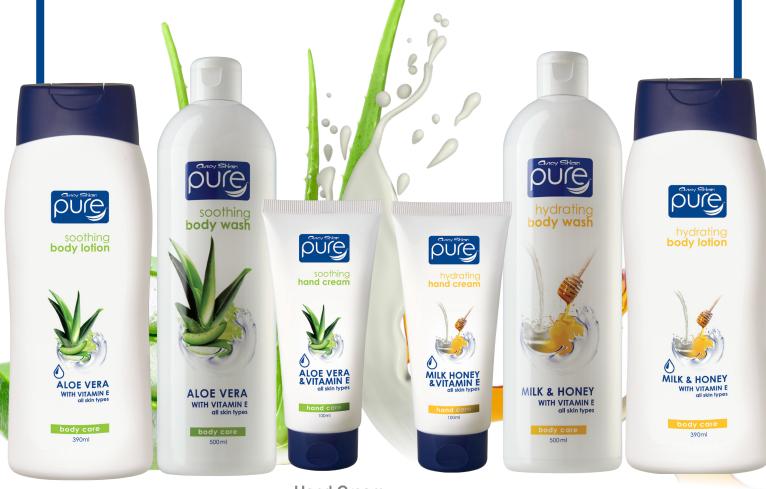

# EXPERIENCE THE ULTIMATE DAILY BODY CARE WITH THE AVROY SHLAIN PURE™ FAMILY RANGE.

Available in soothing Aloe Vera and indulgent Milk & Honey.

Elevate your skin care routine with the perfect trio 
Body Lotion, Body Wash and Hand Cream - specially made with natural ingredients and enriched with Vitamin E to give you nourishment and hydration.

#### Body Lotion 390 ml

Leaves your skin moisturised and looking healthier

and younger.

#### Body Wash 500 ml

Gentle, refreshing cleanse to help soothe irritation and bind moisture to skin.

### Hand Cream

100 ml

Soothes and moisturises dry skin, leaving your hands soft and protected.

## Hand Cream

100 ml

Hydrates dry skin, for hands that look and feel revitalised & smooth.

# Body Wash

500 ml

Replenish dry skin leaving it irresistibly soft and refreshed.

## **Body Lotion**

390 ml

Replenishes skin vitality with a silky-smooth texture for effortless application.