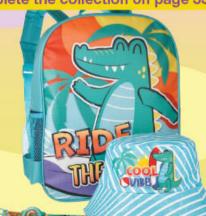

# **NEW**

Adjustable strap for a perfect fit.

Code 98827 Girls Backpack

Shimmering

This digital watch shows the time, date and month Code 98986

Girls Watch One size fits most Size: short strap 7.5cm(l) x 1.2cm(w) x long strap10.3cm(l)

R119

N\$119 / P104 MT576 / ZIM-R149

Side Code 98828 water bottle Boys Backpack compartment

N\$199 / P175 MT963 / ZIM-R249 Code 98987

Boys Watch One size fits most Size: short strap 7.5cm(l) x 1.2cm(w) x long strap10.3cm(l)

N\$119 / P104 MT576 / ZIM-R149

**NEW** 

Complete the collection on page 33

Code 98835
Boys Croc Bucket Hat
Circumference = 54cm
Crown Height = 8cm
Brim Height = 6cm

N\$119 / P104 MT576 / ZIM-R149