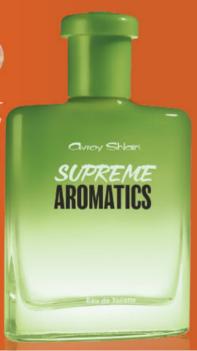

### GREAT GETS FOR A STRONG MAN

A CLEAN, AROMATIC SCENT Bergamot, lemon and mint flow into a heart of rosemary and orange blossom before drying to musk, moss and wood.

#### Code 79030

Supreme Aromatics Eau de Toilette 50 ml

Standard Price R319 N\$319 / P280 MT1544 / ZIM-R399

R179

N\$179 / P157 MT866 / ZIM-R224 SAVE R140

N\$140 / P123 MT678 / ZIM-R175

Be a sharpshooter with the confidence from a scent of citrus and traditional florals on a woody musky base.