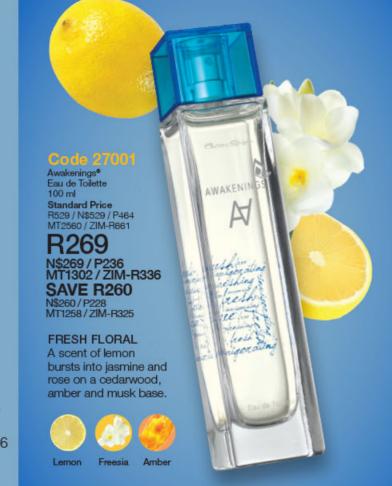

### GREAT VALUE 200ml

16. Once by Avroy Shlain™

| SIZE                                             | ZIM  |
|--------------------------------------------------|------|
| 9. Redd® by Avroy Shlain                         | Code |
| <ol> <li>Redd® Nights by Avroy Shlain</li> </ol> |      |
| 11. Awakenings®                                  | Code |
| 12. The Moment by Avroy Shlain™                  | Code |
| 13. Avroy Shlain JS®                             | Code |
| 14. Pink Diamond®                                | Cod  |
| 15. Avroy Shlain Perfect®                        | Cod  |