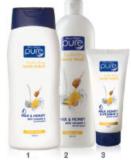

#### Milk & Honey

| 1. Body Lotion 390ml | Code 12560 | R119/N\$119/P104/MT576/ZIM-R149 |
|----------------------|------------|---------------------------------|
| 2. Body Wash 500ml   | Code 12464 | R139/N\$139/P122/MT673/ZIM-R174 |
| 3. Hand Cream 100ml  | Code 12460 | R75/N\$75/P66/MT363/ZIM-R94     |
|                      |            |                                 |