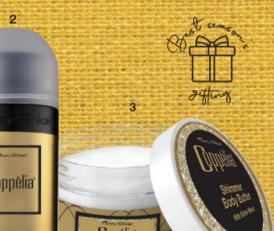

### GIFT SET CONTAINS:

Code 24020 1. Coppélia® Eau de Parfum

60 ml Standard Price R619 / N\$619 / P543 MT2996 / ZIM-R774

Code 24033 2. Coppélia® Roll-on Anti-Perspirant 50 ml Standard Price R65 / N\$65 / P57 MT315 / ZIM-R81

Code 24019 3. Coppélia® Shimmer Body Butter

150 ml Standard Price R109 / N\$109 / P96 MT528 / ZIM-R136