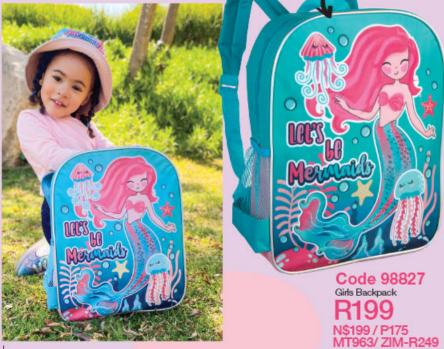

# **NEW**

Adjustable strap for a perfect fit.

Code 98827 Girls Backpack

Shimmering

This digital watch shows the time, date and month Code 98986

Girls Watch One size fits most Size: short strap 7.5cm(l) x 1.2cm(w) x long strap10.3cm(l)