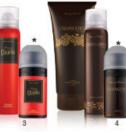

### GIFT SET CONTAINS:

Code 24020 1. Coppélia® Eau de Parfum

60 ml Standard Price R619 / N\$619 / P543 MT2996 / ZIM-R774

Code 24033 2. Coppélia® Roll-on Anti-Perspirant 50 ml Standard Price R65 / N\$65 / P57 MT315 / ZIM-R81

Code 24019 3. Coppélia® Shimmer Body Butter

150 ml Standard Price R109 / N\$109 / P96 MT528 / ZIM-R136

### Code 24671 **GIFT SET**

R399 / N\$399 / P350 MT1931 / ZIM-R499

**SAVE R394** / N\$394/ P345 MT1907 / ZIM-R493