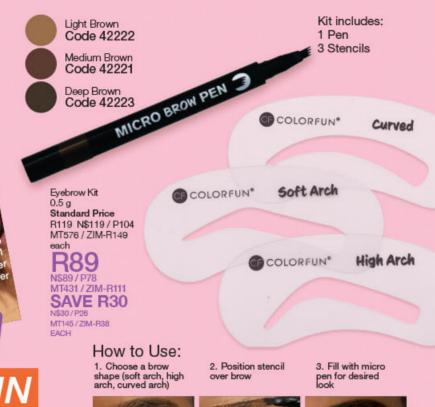

Retractable Brow Liner

Light Brown Code 43200 R159/N\$159/P139/MT770/ZIM-R199 R159/N\$159/P139/MT770/ZIM-R199 Medium Brown Code 43201 Code 43202 R159/N\$159/P139/MT770/ZIM-R199

#### Eye Pencil with Sharpener 15cm

Code 42213 R75/N\$75/P66/MT363/ZIM-R94 Code 42214 R75/N\$75/P66/MT363/ZIM-R94