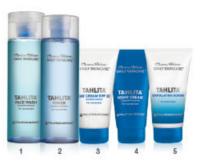

# TAHLITA

1. Face Wash 200ml 2. Toner 200ml OOS

3. Day Cream SPF 20 50ml

4. Night Cream 50ml

5. Exfoliating Scrub 50ml

Code 76026 R209/N\$209/P183/MT1012/ZIM-R261 Code 76024 R209/N\$209/P183/MT1012/ZIM-R261 Code 76025 R269/N\$269/P236/MT1302/ZIM-R336 Code 76025 R269/N\$269/P236/MT1302/ZIM-R336 Code 76023 R209/N\$209/P183/MT1012/ZIM-R261