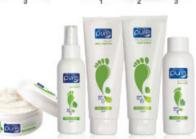

#### Avroy Shlain Dura® Feet

| Avioy Silialli Fule Feet                       |            |                                 |
|------------------------------------------------|------------|---------------------------------|
| <ol> <li>Refreshing Foot Powder 50g</li> </ol> | Code 12312 | R115/N\$115/P101/MT557/ZIM-R144 |
| 2. Moisturising Foot Butter 125ml              | Code 12360 | R115/N\$115/P101/MT557/ZIM-R144 |
| 3. Cooling Foot Spray100ml                     | Code 12359 | R109/N\$109/P96/MT528/ZIM-R136  |
| 4. Rough Skin Remover 125ml                    | Code 12358 | R115/N\$115/P104/MT557/ZIM-R144 |
| 5. Moisturising Foot Lotion 125ml              | Code 12355 | R99/N\$99/P87/MT479/ZIM-R124    |
| 6. Refreshing Foot Soak 100ml                  | Code 12356 | R109/N\$109/P96/MT528/ZIM-R136  |