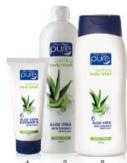

#### Aloe Vera

| 1. Hand Cream 100ml  | Code 12461 | R75/N\$75/P66/MT363/ZIM-R94     |
|----------------------|------------|---------------------------------|
| 2. Body Wash 500ml   | Code 12465 | R139/N\$139/P122/MT673/ZIM-R174 |
| 3. Body Lotion 390ml | Code 12561 | R119/N\$119/P104/MT576/ZIM-R149 |
|                      |            |                                 |