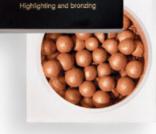

BRONZING PEARLS

Highlighting your cheeks and nose

Dust over your body for an all-over shimmering veil

The

PERFECT

**TOOLS** 

Use alone or with your favorite eveshadow shade for extra sparkle

Suitable for all skin tones

Shimmer Bronze

Code 45151

Bronzing Pearls N\$179 / P157 MT866 / ZIM-R224 EACH

Code 45901 Powder Brush Standard Price R169 / N\$169 / P148 MT818 / ZIM-R211

R139 N\$139 / P122 MT673 / ZIM-R174 **SAVE R30** N\$30 / P26