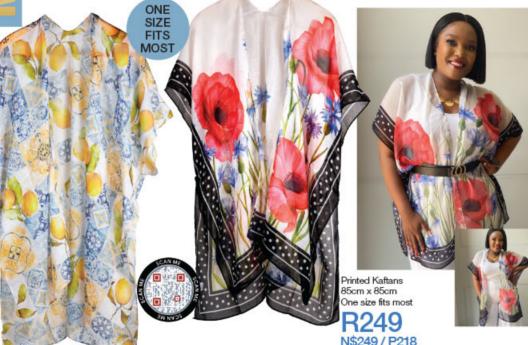

MT1128 / ZIM-R291

GIVE THE GIFT OF STYLE

COMPLETE YOUR AWAKENINGS LOOK

Gift yourself (or others, if you're willing to share) this beautiful fashion piece in a lightweight fabric and loose fit, 20 | perfect for those hot summer days.

Summer Kaftan Lemon Print Code 98825

Available in 2 gorgeous, exclusive prints that make it Code 98826 hard to choose.

Summer Kaftan Floral Print

N\$249 / P218 MT1205 / ZIM-R311 FACH

For more stylish gifts, see page 53