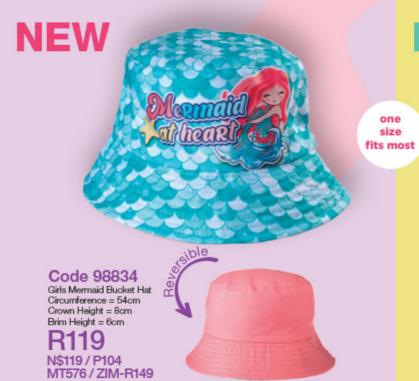

N\$119 / P104 MT576 / ZIM-R149

**NEW** 

Complete the collection on page 33

Code 98835
Boys Croc Bucket Hat
Circumference = 54cm
Crown Height = 8cm
Brim Height = 6cm

N\$119 / P104 MT576 / ZIM-R149