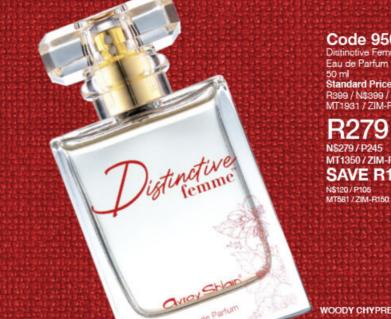

#### Code 95010

Distinctive Femme™ Eau de Parfum 50 ml Standard Price R399 / N\$399 / P350 MT1931 / ZIM-R499

#### R279

N\$279 / P245 MT1350 / ZIM-R349

**SAVE R120** 

WOODY CHYPRE SCENT

1. Redd® by Avroy Shlain For Her Hand & Body Lotion

Standard Price R159 / N\$159 / P139 MT770 / ZIM-R199