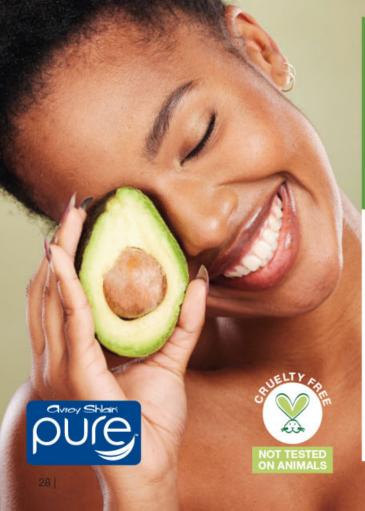

# **ØURSELF** WITH OUR

**EXCLUSIVE AVOCADO RANGE** 

Enriched with Avocado Oil known to help:

- Deeply moisturise skin
- Protect skin from external environmental stressors.
- Soothe and calm very dry, irritated skin.

Keep your lips soft and hydrated as you enjoy the warmer weather this festive season.

### Code 12855 Avroy Shlain Pure™

Avocado Lip Balm Standard Price R69 N\$69 / P61 MT334 / ZIM-R86

N\$45 / P39 MT218 / ZIM-R56

SAVE R24 N\$24/P21 MT116/ZIM-R30

Perfect travel-sized lotion to keep your hands moisturised