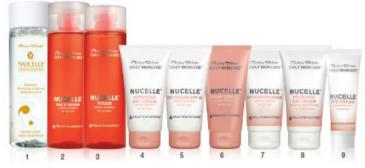

# DAILY SKINCARE NUCELLE

- 1. Micellar Water Make-up Remover 200ml
- 2. Facial Wash 200ml
- NUCELLE 3. Toner 200ml
  - 4. Advanced Day Cream 50ml
  - 5. Day Cream SPF 15 50ml
  - 6. Night Cream 50ml 7. Hydration Mask 50ml
  - 8. Probiotic Day Cream 50ml
  - 9. Eye Cream 25ml

| Code 74014 | R269/N\$269/P236/MT1302/ZIM-R336 |
|------------|----------------------------------|
| Code 74028 | R209/N\$209/P183/MT1012/ZIM-R261 |
| Code 74029 | R209/N\$209/P183/MT1012/ZIM-R261 |
| Code 74025 | R269/N\$269/P236/MT1302/ZIM-R336 |
| Code 74024 | R269/N\$269/P236/MT1302/ZIM-R336 |
| Code 74023 | R269/N\$269/P236/MT1302/ZIM-R336 |
| Code 74030 | R209/N\$209/P183/MT1012/ZIM-R261 |
| Code 74021 | R269/N\$269/P236/MT1302/ZIM-R336 |
| Code 74027 | R209/N\$209/P183/MT1012/ZIM-R261 |