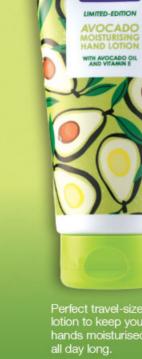

### Code 12855 Avroy Shlain Pure™

Avocado Lip Balm Standard Price R69 N\$69 / P61 MT334 / ZIM-R86

N\$45 / P39 MT218 / ZIM-R56

SAVE R24 N\$24/P21 MT116/ZIM-R30

Perfect travel-sized lotion to keep your hands moisturised