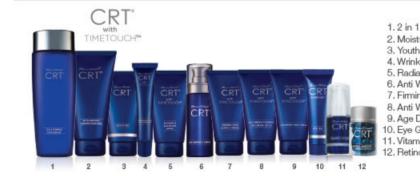

SPECIAL

Eau de Parfum 60 ml Standard Price R619 / N\$619 / P543 MT2996 / ZIM-R774

R349

N\$349 / P306 MT1689 / ZIM-R436 **SAVE R270** 

MT1307 / ZIM-R338

TIMETOUCH™

avov Shar

ANTI-WRINKLE SERUM

YOUTH GEL

Code 72041

Standard Price R389 / N\$389 / P341

**R249** 

MT1205 / ZIM-R311

N\$140/P123

MT678 / ZIM-R175

SAVE R140

MT1883 / ZIM-R486

Targets wrinkles from inside and plumps skin

Code 72035 Anti-Wrinkle Serum Standard Price R489 / N\$489 / P429 MT2367 / ZIM-R611

NS349/P306

N\$140/P123

R349

MT1689 / ZIM-R436 SAVE R140

MT678 / ZIM-R175

For best results. use with your CRT cleanser and toner.

\*\*\*\*\*\*\*<del>\*\*\*</del>

Helps visibly reduce lines and wrinkles

For firmer and more elastic skin

Skin looks more youthful and supple

**DIRECTIONS FOR USE:** Apply morning and/ or evening after cleansing and toning before applying your daily moisturiser or night cream.

Code 72050 Youth Gel® Standard Price R469 / N\$469 / P411 MT2270 / ZIM-R586