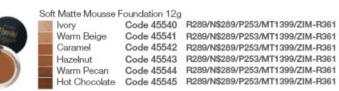

Pink Power

Code 38250

MT334 / ZIM-R86 SAVE R90 MT436/ZIM-R113

 Full coverage foundation · Helps even out skin tone

Oppella

• SPF 15

7-in-1 Concealer Standard Price MT963 / ZIM-R249

vory Code 45520

Code 45521

Code 45522

Warm Beige

Warm Pecan Code 45527

Hazelnut Code 45525

Chestnut Code 45526

Code 45528

Hot Chocolate

Code 45529

Almond Code 45523 Caramel Code 45524

Light Beige

R169 R199 / N\$199 / P175 MT818 / ZIM-R211 SAVE R30 N\$30 / P26 MT145 / ZIM-R38

Promotes skin brightness

for youthful looking skin.

Vitamin C

Standard Price R199/N\$199/P175 MT963 / ZIM-R249 N\$20/P18