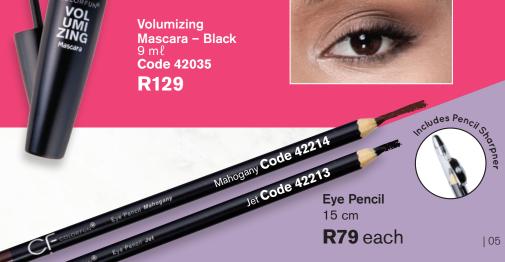

#### **FANNED OUT VOLUME**

THE VOLUMIZING MASCARA

For a wide-eye finish, pull the outer lashes toward your ears, the middle ones upward and inner lashes toward your nose.

OUR **COLORFUN® RANGE** OF PRODUCTS ARE DESIGNED TO GIVE YOU **THE CONFIDENCE TO STAND OUT** AND BE YOURSELF.

# **FIND YOUR** PERFECT LASH MATCH

- Hwwourglass shaped brush to give a false lash effect.
- · Gives lashes extra lenath

Turn it Up Mascara - Black 9 mℓ Code 42033 R129

The long and short bristles coat lashes to build volume and length for even the most sparse lashes.