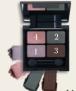

# EYE SHADOW QUADS

#### **CREATE ENDLESS LOOKS**

WITH THESE EYE SHADOWS IN SHIMMER AND MATTE FINISHES.

# THE TRICK TO USING THE EYESHADOW QUAD

#### **BASE**

SWEEP THE SECOND LIGHTEST SHADE ON YOUR EYELID TO CREATE A PERFECT BASE FOR YOUR LOOK.

2 DEFINE
BLEND THE SECOND DARKEST SHADE
INTO YOUR CREASE FOR DEFINITION.

ADD DEPTH TO THE OUTER CORNER OF THE EYE WITH THE DARKEST SHADE IN THE QUAD.

HIGHLIGHT

BRIGHTEN THINGS UP WITH THE LIGHTEST SHADE UNDER YOUR BROW AND THE INNER CORNER OF YOUR EYE.