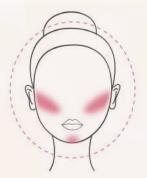

# HOW TO APPLY THE PERFECT BLUSH OR BRONZING PEARLS

- Suitable for ALL skin types
- Worn alone or as the final step to your foundation regime.
- · Achieve a matte or shimmer glow

Oval face
IN THE MIDDLE OF YOUR
CHEEKS AND UNDER YOUR
CHEEKBONES

Round folce
ALONG YOUR
CHEEKBONES AND ON
YOUR CHIN

Heart face
FROM TEMPLE
TO CHEEKBONE

ON YOUR CHEEKBONES
AND THE CORNERS OF
YOUR FOREHEAD