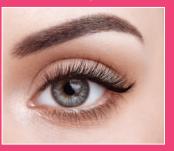

#### **FANNED OUT VOLUME**

THE VOLUMIZING MASCARA

For a wide-eye finish, pull the outer lashes toward your ears, the middle ones upward and inner lashes toward your nose.

OUR **COLORFUN® RANGE** OF PRODUCTS ARE DESIGNED TO GIVE YOU **THE CONFIDENCE TO STAND OUT** AND BE YOURSELF.