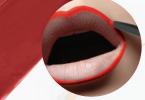

# COLOUR IMPACT LIPSTICK

22

Step 1: Line your lips

- Makes lipstick last longer and keeps it from smudging
- Reshapes lips and makes them look fuller

Step 2: Fill in lips with lipstick Finish your look with the rich, silky lipstick

- Smooth, seamless application Vitamin E to hydrate lips
- Matte finish

2-in-1 Lipstick and Lip Liner 2.07 g R189 each

Colour Impact Lipstick 3.8 g R169 each