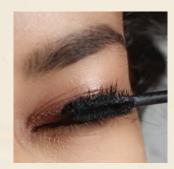

#### Spectacular LENGTH

1.START FROM THE ROOTS AND WIGGLE THE MASCARA **BRUSH BACK AND FORTH** TOWARD THE TIPS OF LASHES.

#### Superior **CURL**

2. STROKE YOUR LASHES UPWARDS TO SET THE CURL

## Extraordinary **VOLUME**

3.LAYER YOUR MASCARA TO BUILD THE VOLUME YOU WANT.