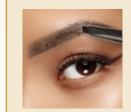

# IT'S ALL ABOUT THE BROWS

The Coppélia® Colour Retractable Brow Liner is the only tool you need to craft perfect brows

- Angled tip for perfect shaping
- 3 Shades for a perfect match.
- Built in spoolie brush to tame your hairs

Step 1: Line below

Step 2: Line above

Step 3: Blend down

Step 4: Blend up

#### YOUR GUIDE TO THE PERFECT BROWS

- Place your guide at the edge of your nose and run it up so it passes through the inside corner of the eye (1). This shows where the eye brow should start.
- 2 With your guide in the same starting point, look straight ahead and place it so it passes through the pupil of your eye (2). This shows where the arch of your eye brow should be.
- Place the guide so it runs in line from the nose to the outer corner of the eye (3), this is where the eve brow should end.