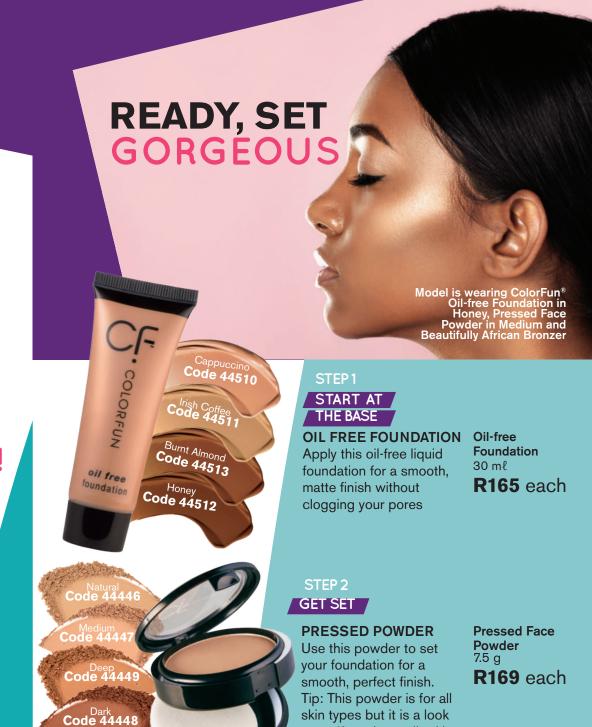

# SHOUT OUT TO A SUNKISSED GLOW UP

Look sunkissed with the ColorFun® Beautifully African Bronzing Powder for healthy, natural glowing skin that gives off a shimmer of radiance.

#### **BENEFITS**

The 3 shades can be blended or used as a standalone colour, for a natural, instantly sculpted, bronzed complexion and glow.

3 in 1 Bronzing Powder Code 44808