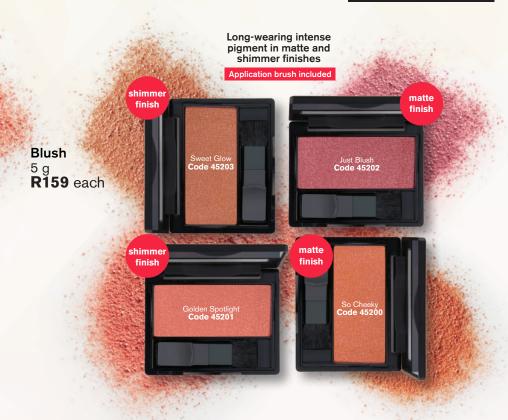

OISTURISER COULD LEAD TO YOUR MAKE-**UP STICKING TO DRY PATCHES** OF SKIN.



#### **DON'T SKIP POWDER**

**USE COPPÉLIA** COLOUR LOOSE POWDER TO SET YOUR FOUNDATION FOR A SMOOTH, SHINE-FREE FINISH TO YOUR LOOK.



#### **CHOOSE WELL-LIT AREA**

WHETHER YOU APPLY YOUR MAKE-UP IN THE BATHROOM OR YOUR BEDROOM, MAKE SURE THE ROOM ALLOWS FOR AS MUCH NATURAL LIGHT AS POSSIBLE.

# HOW TO APPLY THE PERFECT BLUSH OR BRONZING PEARLS

- Suitable for ALL skin types
- Worn alone or as the final step to your foundation regime.
- · Achieve a matte or shimmer glow



Oval face
IN THE MIDDLE OF YOUR
CHEEKS AND UNDER YOUR
CHEEKBONES



Round folce
ALONG YOUR
CHEEKBONES AND ON
YOUR CHIN



Heart face
FROM TEMPLE
TO CHEEKBONE



ON YOUR CHEEKBONES
AND THE CORNERS OF
YOUR FOREHEAD

# MATTE AND SHIMMER BLUSH





# EYE SHADOW QUADS

#### **CREATE ENDLESS LOOKS**

WITH THESE EYE SHADOWS IN SHIMMER AND MATTE FINISHES.



# THE TRICK TO USING THE EYESHADOW QUAD

#### **BASE**

SWEEP THE SECOND LIGHTEST SHADE ON YOUR EYELID TO CREATE A PERFECT BASE FOR YOUR LOOK.

2 DEFINE
BLEND THE SECOND DARKEST SHADE
INTO YOUR CREASE FOR DEFINITION.

ADD DEPTH TO THE OUTER CORNER OF THE EYE WITH THE DARKEST SHADE IN THE QUAD.

HIGHLIGHT

BRIGHTEN THINGS UP WITH THE LIGHTEST SHADE UNDER YOUR BROW AND THE INNER CORNER OF YOUR EYE.

# FIERY SUNSET Code 43301



#### NATURAL GLAM Code 43300



SMOKED UP

**GLAM** 

# IT'S ALL ABOUT THE BROWS

The Coppélia® Colour Retractable Brow Liner is the only tool you need to craft perfect brows

- Angled tip for perfect shaping
- 3 Shades for a perfect match.
- Built in spooli