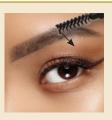

# IT'S ALL ABOUT THE BROWS

The Coppélia® Colour Retractable Brow Liner is the only tool you need to craft perfect brows

- Angled tip for perfect shaping
- 3 Shades for a perfect match.
- Built in spoolie brush to tame your hairs

Step 1: Line below

Step 2: Line above

Step 3: Blend down

Step 4: Blend up