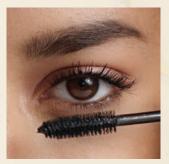

#### Spectacular LENGTH

1.START FROM THE ROOTS AND WIGGLE THE MASCARA **BRUSH BACK AND FORTH** TOWARD THE TIPS OF LASHES.

#### Superior **CURL**

2. STROKE YOUR LASHES UPWARDS TO SET THE CURL

## Extraordinary **VOLUME**

3.LAYER YOUR MASCARA TO BUILD THE VOLUME YOU WANT.