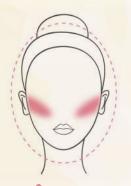

# HOW TO APPLY THE PERFECT BLUSH OR BRONZING PEARLS

- Suitable for ALL skin types
- Worn alone or as the final step to your foundation regime.
- · Achieve a matte or shimmer glow

Oval face
IN THE MIDDLE OF YOUR
CHEEKS AND UNDER YOUR
CHEEKBONES

Round folce
ALONG YOUR
CHEEKBONES AND ON
YOUR CHIN

Heart face
FROM TEMPLE
TO CHEEKBONE

ON YOUR CHEEKBONES
AND THE CORNERS OF
YOUR FOREHEAD