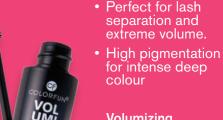

# **FIND YOUR** PERFECT LASH MATCH

- Hwwourglass shaped brush to give a false lash effect.
- · Gives lashes extra lenath

Turn it Up Mascara - Black 9 mℓ Code 42033 R129

The long and short bristles coat lashes to build volume and length for even the most sparse lashes.