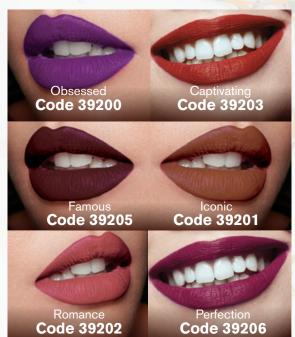

# COLOUR IMPACT LIPSTICK

22

Step 1: Line your lips

- Makes lipstick last longer and keeps it from smudging
- Reshapes lips and makes them look fuller

Step 2: Fill in lips with lipstick Finish your look with the rich, silky lipstick

- Smooth, seamless application Vitamin E to hydrate lips
- Matte finish

2-in-1 Lipstick and Lip Liner 2.07 g R189 each

Colour Impact Lipstick 3.8 g R169 each