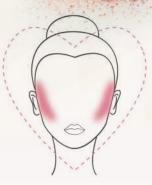

# HOW TO APPLY THE PERFECT BLUSH OR BRONZING PEARLS

- Suitable for ALL skin types
- Worn alone or as the final step to your foundation regime.
- · Achieve a matte or shimmer glow

Oval face
IN THE MIDDLE OF YOUR
CHEEKS AND UNDER YOUR
CHEEKBONES

Round folce
ALONG YOUR
CHEEKBONES AND ON
YOUR CHIN

Heart face
FROM TEMPLE
TO CHEEKBONE

ON YOUR CHEEKBONES
AND THE CORNERS OF
YOUR FOREHEAD