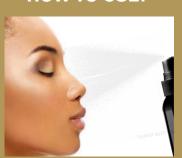

#### **HOW TO USE:**

Hold the spray about 15cm from your face

Close your eyes and spray it 3 times a downward motion to set your make-up

Allow it to dry