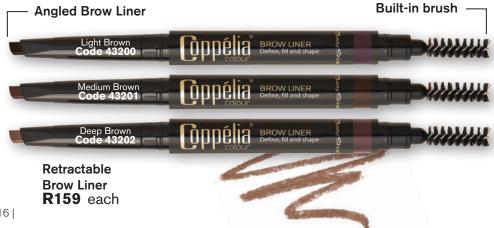

# IT'S ALL ABOUT THE BROWS

The Coppélia® Colour Retractable Brow Liner is the only tool you need to craft perfect brows

- Angled tip for perfect shaping
- 3 Shades for a perfect match.
- Built in spoolie brush to tame your hairs