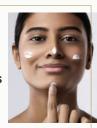

# **HOW TO APPLY** YOUR FOUNDATION

STEP 1
WASH YOUR FACE.

CLEANSE SKIN AND FOLLOW WITH A TONER. THEN, DAB THE MOISTURIZERS ON YOUR FACE AND NECK AND BLEND IT IN.