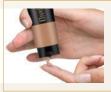

SQUEEZE THE FOUNDATION ONTO YOUR FINGER.

STEP 3 LIGHTLY DAB IT ON YOUR FACE.

STEP 4
BLEND USING A
BEAUTY BLENDER,
FOUNDATION BRUSH
OR YOUR FINGERS.

STEP 5
FINISH YOUR
LOOK WITH
COPPÉLIA® COLOUR
SETTING SPRAY.