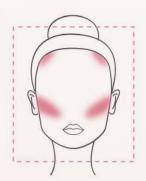

# HOW TO APPLY THE PERFECT BLUSH OR BRONZING PEARLS

- Suitable for ALL skin types
- Worn alone or as the final step to your foundation regime.
- · Achieve a matte or shimmer glow

Oval face
IN THE MIDDLE OF YOUR
CHEEKS AND UNDER YOUR
CHEEKBONES

Round folce
ALONG YOUR
CHEEKBONES AND ON
YOUR CHIN

Heart face
FROM TEMPLE
TO CHEEKBONE

ON YOUR CHEEKBONES
AND THE CORNERS OF
YOUR FOREHEAD