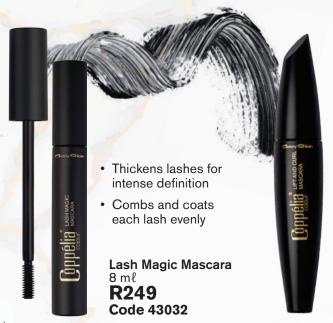

# PERFECT LASH MASCARAS

#### COPPÉLIA® COLOUR HAS A RANGE OF MASCARAS

#### WITH SUPERIOR FORMULATION TO

THICKEN AND LENGTHEN LASHES TO PERFECTION