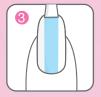

# HOW TO APPLY NAIL ENAMEL

Nail Enamel 9 ml R95 each

- Sets without a LED/ UV lamp
- Remove it like regular nail enamel

Gimme Gel Nail Enamel

**R115** each

- For best results, use the Top Coat for ultra-glossy finish and longer wear
- Top coat can also be used on any other nail enamel for longer wear