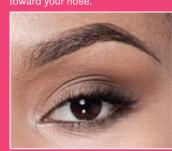

#### **FANNED OUT VOLUME**

THE VOLUMIZING MASCARA

For a wide-eye finish, pull the outer lashes toward your ears, the middle ones upward and inner lashes toward your nose.

OUR **COLORFUN® RANGE** OF PRODUCTS ARE DESIGNED TO GIVE YOU **THE CONFIDENCE TO STAND OUT** AND BE YOURSELF.