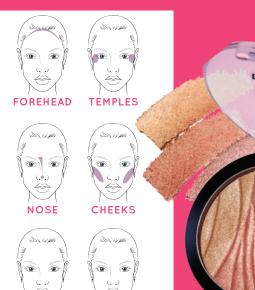

# HOW TO APPLY THE PERFECT BLUSH OR BRONZING PEARLS

- Suitable for ALL skin types
- Worn alone or as the final step to your foundation regime.
- · Achieve a matte or shimmer glow

Oval face
IN THE MIDDLE OF YOUR
CHEEKS AND UNDER YOUR
CHEEKBONES

Round folce
ALONG YOUR
CHEEKBONES AND ON
YOUR CHIN

Heart face
FROM TEMPLE
TO CHEEKBONE

ON YOUR CHEEKBONES
AND THE CORNERS OF
YOUR FOREHEAD