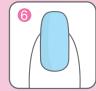

# NAIL ENAMEL IN COLOUR

# HOW TO APPLY NAIL ENAMEL

Nail Enamel 9 ml R95 each

- Sets without a LED/ UV lamp
- Remove it like regular nail enamel

Gimme Gel Nail Enamel

**R115** each

- For best results, use the Top Coat for ultra-glossy finish and longer wear
- Top coat can also be used on any other nail enamel for longer wear