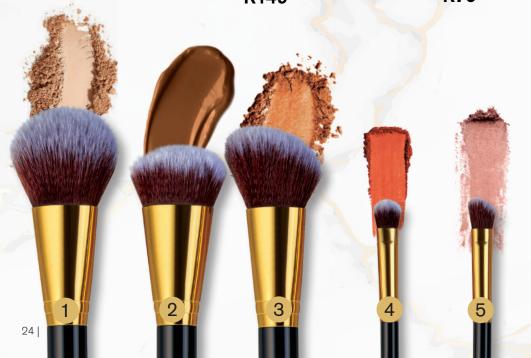

## THE PERFECT BRUSHES FOR EVERY

# NEED

- 1 Powder Brush
  Sweeps on loose powder for high-definition application.
  - Flat Tip Brush
    Designed for even and precise
    eyeshadow and concealer application.
- 2 Foundation Brush
  Perfect cream and liquid foundation
  application for flawless coverage...
- 5 Multi-Purpose Brush
  Smooth blending of eyeshadow,
  setting small areas of the face and
  precise sculpting.
- 3 Precision Angled Brush
  Ideal for applying cream and powder
  blush, highlighter, and bronzer.

Coppélia® Colour Powder Brush Code 45901 R149

Coppélia® Colour Foundation Brush Code 45903 R139 Coppélia® Colour Precision Angled Brush Code 45902 R149 Coppélia® Colour Flat Tip Brush Code 45900 R79 Coppélia® Colour Multi Purpose Brush Code 45904 R79