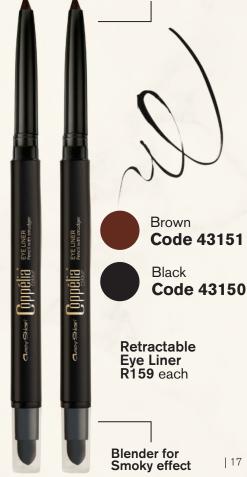

Code 45151

**EYESHADOW QUAD** 

4 Smoked Up Glam Code 43302

**RETRACTABLE EYE** 

5 LINEI Black **LINER** 

Code 43150

MASCARA
Lash Magic Mascara
Code 43032

LIQUID LIPS MATTE Street Style Code 39106

No sharpener needed

Getting the perfect lash line is easy with the Coppélia® Colour Retractable Eveliner.