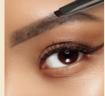

# IT'S ALL ABOUT THE BROWS

The Coppélia® Colour Retractable Brow Liner is the only tool you need to craft perfect brows

- Angled tip for perfect shaping
- 3 Shades for a perfect match.
- Built in spoolie brush to tame your hairs

Step 1: Line below

Step 2: Line above

Step 3: Blend down

Step 4: Blend up

#### YOUR GUIDE TO THE PERFECT BROWS

- Place your guide at the edge of your nose and run it up so it passes through the inside corner of the eye (1). This shows where the eye brow should start.
- 2 With your guide in the same starting point, look straight ahead and place it so it passes through the pupil of your eye (2). This shows where the arch of your eye brow should be.
- Place the guide so it runs in line from the nose to the outer corner of the eye (3), this is where the eve brow should end.