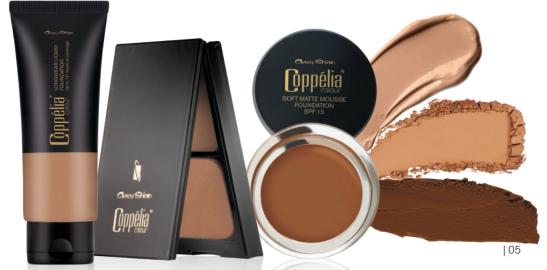

# SOFT MATTE MOUSSE FOUNDATION

# FOUNDATION AND **POWDER IN ONE**

Warm Beige Code 45541

Caramel Code 45542

SOFT MATTE MOUSSE FOUNDATION SPF 15

Hazelnut Code 45543

Warm Pecan Code 45544

Hot Chocolate Code 45545

Soft Matte Mousse Foundation 12 g **R269** each Model is wearing Coppélia® Colour Wet & Dry Foundation in Caramel

# WET & DRY POWDER FOUNDATION

- Combines the full coverage of a liquid foundation with the lustrous finish of a loose face powder in one convenient product.
- · Foundation and powder in one
- · Enriched with vitamins C and E
- · With SPF 20 to protect skin
- Convenient compact that is perfect for on-the-go touch-ups