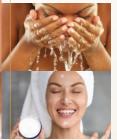

# **HOW TO APPLY** YOUR FOUNDATION

STEP 1
WASH YOUR FACE.

CLEANSE SKIN AND FOLLOW WITH A TONER. THEN, DAB THE MOISTURIZERS ON YOUR FACE AND NECK AND BLEND IT IN.