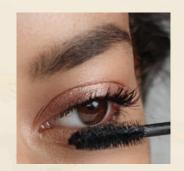

#### Spectacular LENGTH

1.START FROM THE ROOTS AND WIGGLE THE MASCARA **BRUSH BACK AND FORTH** TOWARD THE TIPS OF LASHES.

#### Superior **CURL**

2. STROKE YOUR LASHES UPWARDS TO SET THE CURL

## Extraordinary **VOLUME**

3.LAYER YOUR MASCARA TO BUILD THE VOLUME YOU WANT.