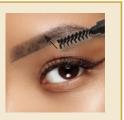

# IT'S ALL ABOUT THE BROWS

The Coppélia® Colour Retractable Brow Liner is the only tool you need to craft perfect brows

- Angled tip for perfect shaping
- 3 Shades for a perfect match.
- Built in spoolie brush to tame your hairs

Step 1: Line below

Step 2: Line above

Step 3: Blend down

Step 4: Blend up