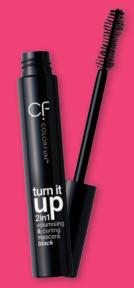

# **FIND YOUR** PERFECT LASH MATCH

- Hwwourglass shaped brush to give a false lash effect.
- · Gives lashes extra lenath

Turn it Up Mascara - Black 9 mℓ Code 42033 R129

The long and short bristles coat lashes to build volume and length for even the most sparse lashes.