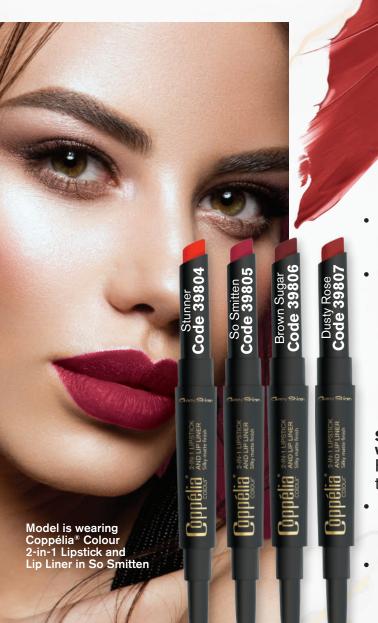

#### 2-IN-1

# LIPSTICK & LIP LINER

# COLOUR IMPACT LIPSTICK

22

Step 1: Line your lips

- Makes lipstick last longer and keeps it from smudging
- Reshapes lips and makes them look fuller

Step 2: Fill in lips with lipstick Finish your look with the rich, silky lipstick

- Smooth, seamless application Vitamin E to hydrate lips
- Matte finish

2-in-1 Lipstick and Lip Liner 2.07 g R189 each

Colour Impact Lipstick 3.8 g R169 each