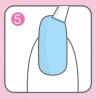

# HOW TO APPLY NAIL ENAMEL

Nail Enamel 9 ml R95 each

- Sets without a LED/ UV lamp
- Remove it like regular nail enamel

Gimme Gel Nail Enamel

**R115** each

- For best results, use the Top Coat for ultra-glossy finish and longer wear
- Top coat can also be used on any other nail enamel for longer wear