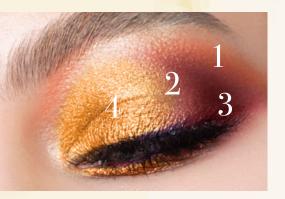

# THE TRICK TO USING THE EYESHADOW QUAD

#### **BASE**

SWEEP THE SECOND LIGHTEST SHADE ON YOUR EYELID TO CREATE A PERFECT BASE FOR YOUR LOOK.

2 DEFINE
BLEND THE SECOND DARKEST SHADE
INTO YOUR CREASE FOR DEFINITION.

ADD DEPTH TO THE OUTER CORNER OF THE EYE WITH THE DARKEST SHADE IN THE QUAD.

HIGHLIGHT

BRIGHTEN THINGS UP WITH THE LIGHTEST SHADE UNDER YOUR BROW AND THE INNER CORNER OF YOUR EYE.