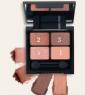

# EYE SHADOW QUADS

# THE TRICK TO USING THE EYESHADOW QUAD

#### **BASE**

SWEEP THE SECOND LIGHTEST SHADE ON YOUR EYELID TO CREATE A PERFECT BASE FOR YOUR LOOK.

2 DEFINE
BLEND THE SECOND DARKEST SHADE
INTO YOUR CREASE FOR DEFINITION.

ADD DEPTH TO THE OUTER CORNER OF THE EYE WITH THE DARKEST SHADE IN THE QUAD.

HIGHLIGHT

BRIGHTEN THINGS UP WITH THE LIGHTEST SHADE UNDER YOUR BROW AND THE INNER CORNER OF YOUR EYE.