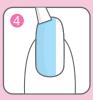

# HOW TO APPLY NAIL ENAMEL

Nail Enamel 9 ml R95 each

- Sets without a LED/ UV lamp
- Remove it like regular nail enamel

Gimme Gel Nail Enamel

**R115** each

- For best results, use the Top Coat for ultra-glossy finish and longer wear
- Top coat can also be used on any other nail enamel for longer wear