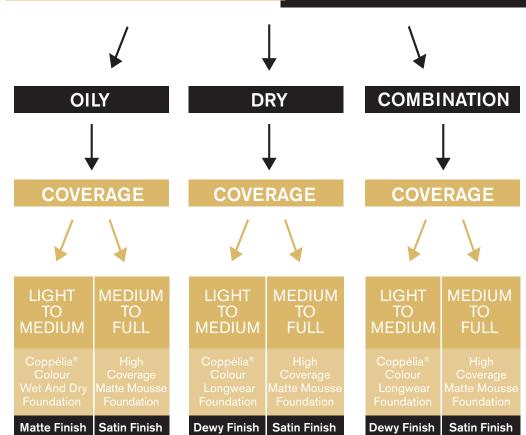

## WHAT IS YOUR PERFECT FOUNDATION?

# HOW TO MATCH YOUR SHADE

# SHADES BASED ON AFRICAN SKIN TONES.

DON'T TEST ON YOUR NECK (Gets the least sun)

YOUR HAPPY MEDIUM LIES IN THE JAWLINE

Swipe the shades you are test

Swipe the shades you are testing along your jawline, the one that disappears into your skin is your closest match