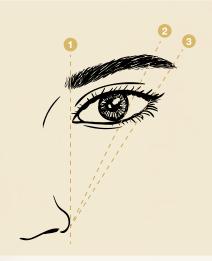

#### YOUR GUIDE TO THE PERFECT BROWS

- Place your guide at the edge of your nose and run it up so it passes through the inside corner of the eye (1). This shows where the eye brow should start.
- 2 With your guide in the same starting point, look straight ahead and place it so it passes through the pupil of your eye (2). This shows where the arch of your eye brow should be.
- Place the guide so it runs in line from the nose to the outer corner of the eye (3), this is where the eve brow should end.