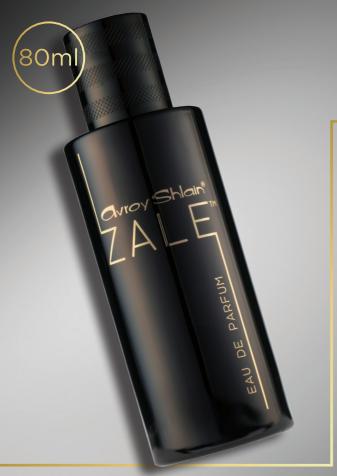

# **OUTFIT**

Exquisitely crafted for a strong man, this scent opens with refreshing citrus while rosewood and jasmine enhance the heart of this composition. It is grounded in spicy amber oud made from wood, musk, and vanilla to match a masculine spirit.

## **ORIENTAL WOODY SCENT**

©Avroy Shlain Cosmetics 2023. All rights reserved.