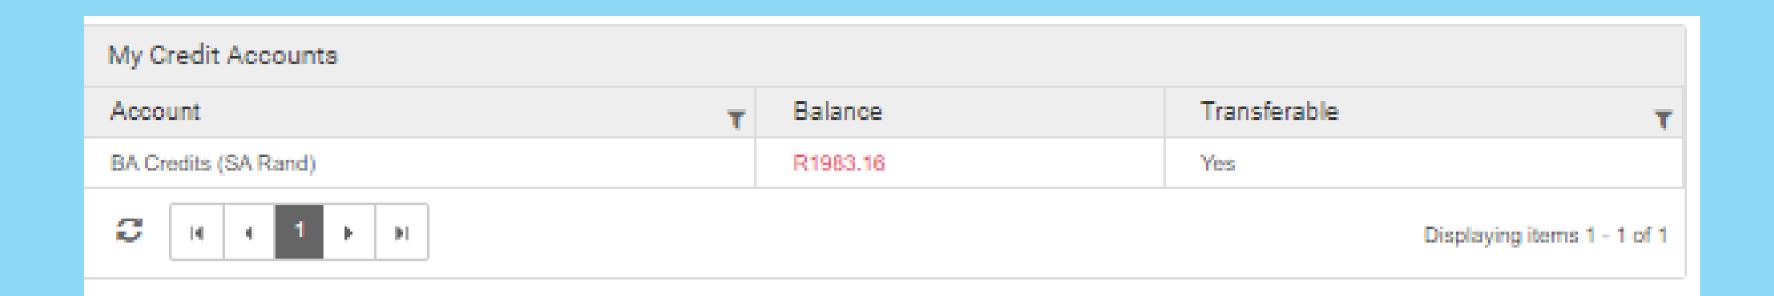

## Log on to Revolution, select Service Fee to access My Credits

Your available credits will be displayed under Balance.

## Checkout (edit items) Shipping & Billing Promotions (if applicable) Review Order Pay & Submit **Order Summary** BA Oredits (SA Rand) R 1 983,16 Only use this amount: 200 This account type is applicable for item, shipping and tax