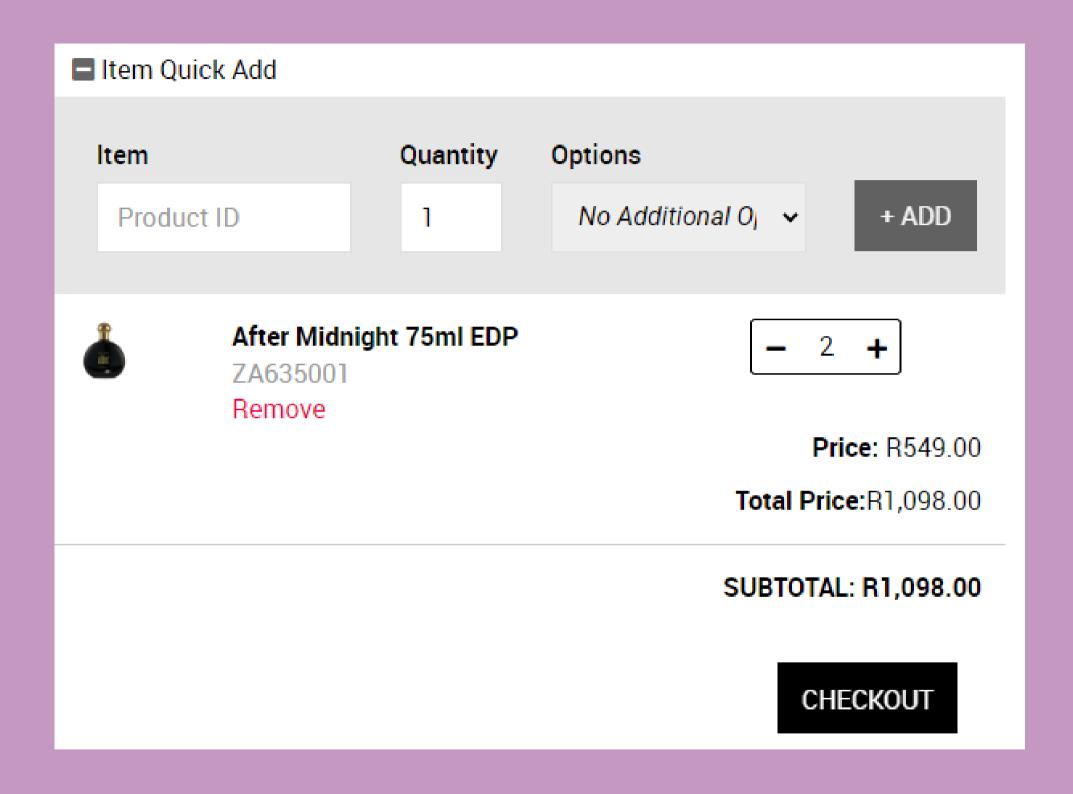

Service Fee

My Profile

C Logout

## Log on to Revolution, select Service Fee to access My Credits









Your available credits will be displayed under Balance.



## To use your credits, follow the normal shopping process...



## Checkout (edit items) Shipping & Billing Promotions (if applicable) Review Order Pay & Submit **Order Summary** BA Oredits (SA Rand) R 1 983,16 Only use this amount: 200 This account type is applicable for item, shipping and tax

When you get to Pay & Submit, check the BA Credits box & type in the amount you want to use and apply.



## Pay & Submit

|                       | Order Summary | 📜 View Cart |
|-----------------------|---------------|-------------|
| Additional Discounts: |               | -R 207,56   |
| Discounted Sub Total: |               | R635,14     |
| Shipping Total:       |               | R15,65      |
| Tax Total:            |               | R114,43     |
| Order Total:          |               |