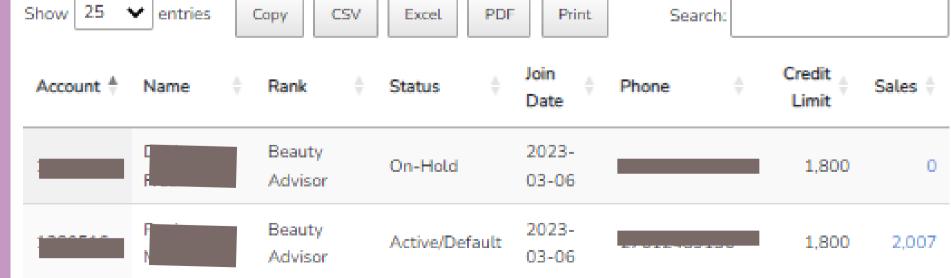

Click on your BA name and Drill into detail to view all your recruits and their sales for the month