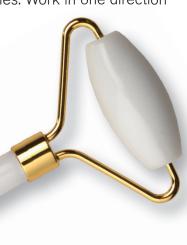

Add something extra-special to your skincare routine, give yourself a facial massage with Avroy Shlain's Jade Facial Roller after applying your favorite face cream, serum or mask.

This smooth white stone roller works to help your skin soak up those precious nourishing oils.