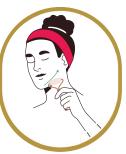

## How to use it?

STEP: Apply your face cream, serum or mask directly to your skin. Use the jade roller to help penetrate the skin.

STEP 2: For cheeks and jawline, start at the chin, rolling up and out towards the cheeks.