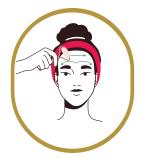

STEP 3: On forehead, start at the middle, rolling out toward the right and left

STEP 4: Start at the base of the neck, rolling upwards towards the chin.

Owov SHoir

STEP 5: Repeat every motion 3 times. Work in one direction