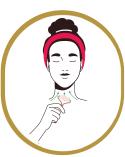

STEP 3: On forehead, start at the middle, rolling out toward the right and left

STEP 4: Start at the base of the neck, rolling upwards towards the chin.

Owov SHoir

STEP 5: Repeat every motion 3 times. Work in one direction