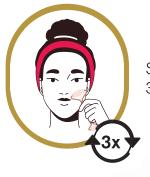

## How to use it?

STEP: Apply your face cream, serum or mask directly to your skin. Use the jade roller to help penetrate the skin.

STEP 2: For cheeks and jawline, start at the chin, rolling up and out towards the cheeks.

STEP 3: On forehead, start at the middle, rolling out toward the right and left

STEP 4: Start at the base of the neck, rolling upwards towards the chin.

Owov SHoir

STEP 5: Repeat every motion 3 times. Work in one direction