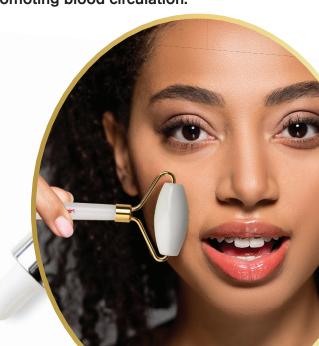

Jade roller is relatively cool to the touch. This cooling helps with brightening your complexion reducing puffiness, stimulating lymphatic drainage, and promoting blood circulation.