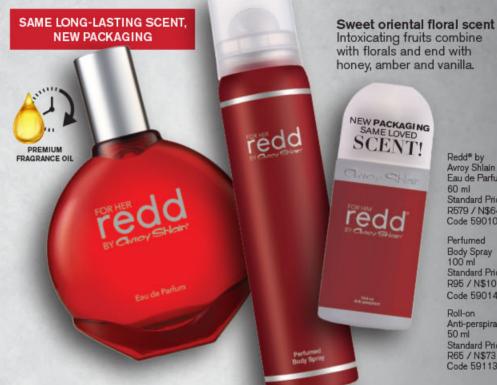

Intoxicating fruits combine with florals and end with honey, amber and vanilla.

> Avroy Shlain For Her Eau de Parfum 60 ml Standard Price R579 / N\$648 / P508 Code 59010

Perfumed Body Spray 100 ml Standard Price R95 / N\$106 / P86 Code 59014

Roll-on Anti-perspirant 50 ml Standard Price R65 / N\$73 / P59 Code 59113

Code 59601 ALL 3 FOR R399 N\$447 / P350 SAVE R340 / N\$381 / P298

FORMOSTLY C's & D's PLEASE TURN TO NEXT PAGE

Coppélia® Eau de Parfum 60 ml R579 N\$648 / P508 Code 24020

SAME LONG-LASTING SCENT. **NEW PACKAGING** 

PREMIUM FRAGRANCE OIL

Spicy, leathery

Spicy oriental scent Citrus notes heat up with spicy saffron and cinnamon on a tobacco and leather base.

You're a man who knows how to