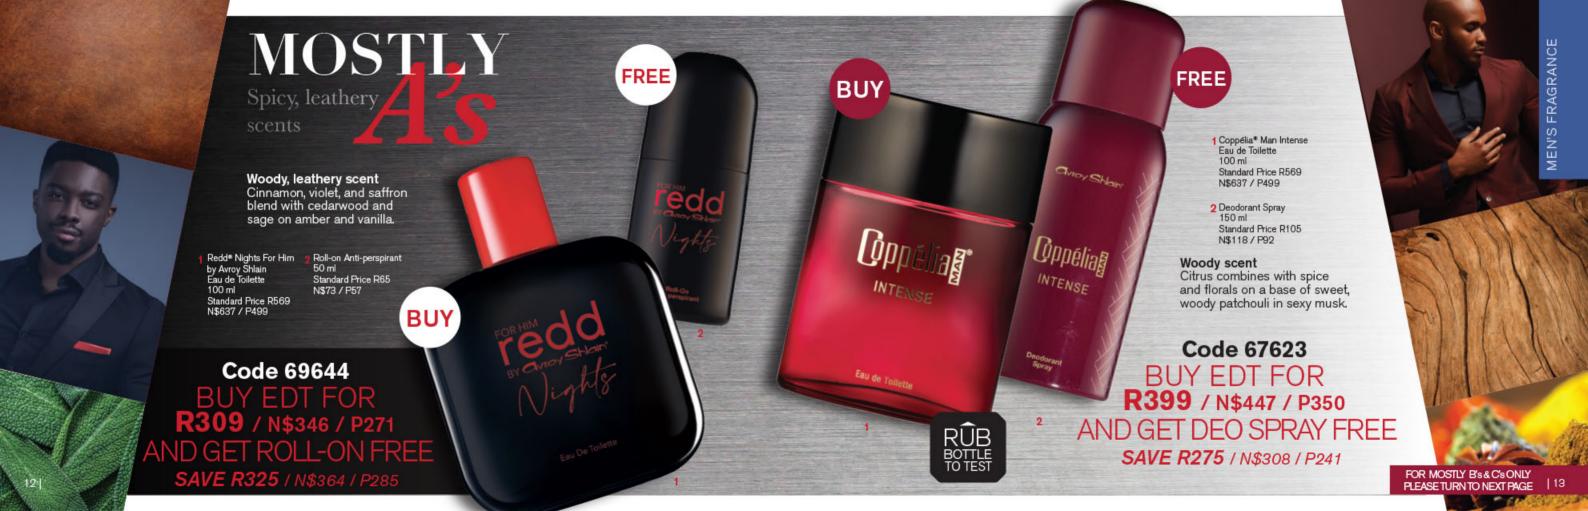

SAME LONG-LASTING SCENT. **NEW PACKAGING** 

PREMIUM FRAGRANCE OIL

Spicy, leathery

Spicy oriental scent Citrus notes heat up with spicy saffron and cinnamon on a tobacco and leather base.

You're a man who knows how to

get a woman's attention

MOSTL

Code 69010

Redd® For Him by Avroy Shlain Eau de Toilette

Standard Price R569 N\$637 / P499

SAVE R240 N\$269 / P210

R329 N\$368 / P289

MOSTLY Aromatic Scents

# Code 27001

Awakenings® Eau de Toilette 100 ml Standard Price R499 N\$559 / P438

R289 N\$324 / P253 SAVE R210 N\$235 / P185

> FOR MOSTLY B's PLEASE TURN TO NEXT PAGE | 5