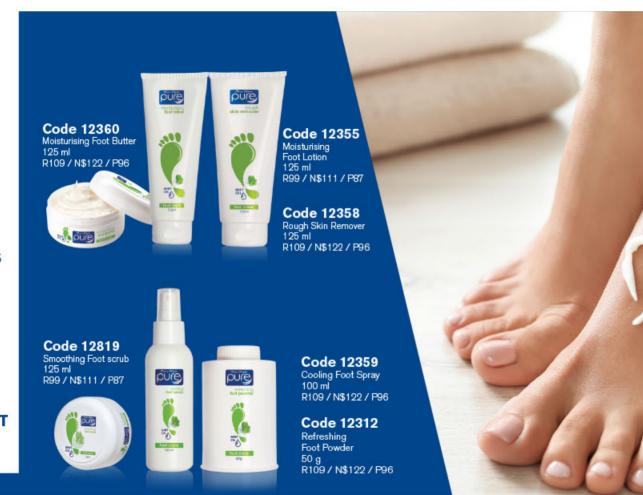

# YOU WANT PRODUCTS THAT HELP TO:

- Keep feet soft and smooth
- Fight odour-causing bacteria
- Pamper your feet and help you relax

THIS RANGE IS PEPPERMINT PERFECT **FOR YOU** 

# THE ONE FEET

Code 12356 Refreshing Foot Soak 100 ml Standard Price R99 N\$111 / P87

**R79** N\$88/P69

SAVER20 N\$23/P18

Code 12357 Softening Heel Cream 50 ml Standard Price R99 N\$111 / P87

**R89** N\$100/P78