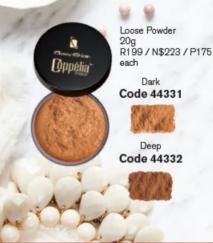

# Code 74030

Nucelle® Hydration Mask 50 ml Standard Price R199 / N\$223 / P175

R149 N\$167 / P131 SAVE R50 N\$56 / P44

NUCELLE'

... POLLUTION-DEFENCE"

**HYALURONIC ACID** 

Deeply moisturises skin and helps to restore natural moisture balance.