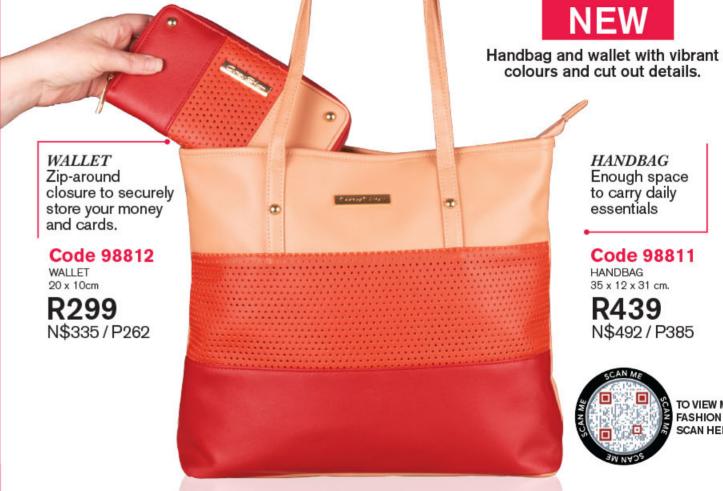

Lift & Curl Mascara 8ml Code 43033

**FIND** TOTE AND WALLET

Pop your personal style with this perfect colour-blocking pair.

HANDBAG Enough space to carry daily essentials

# Code 98811

HANDBAG 35 x 12 x 31 cm.

R439

N\$492 / P385

TO VIEW MORE **FASHION OFFERS** SCAN HERE

Code 12560 Body Lotion 390 ml R109 N\$122 / P96

Code 12464 Body Wash 500 ml R139 N\$156 / P122

Code 12460 Hand Cream 100 ml R69 N\$77 / P60