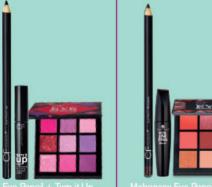

# FIND EYECANDY

WANT A DRAMATIC EYE? WANT A FIERCE EYE

t Eye Pencil + Turn it Up Mahogany Eye Per sscara + Eye Makeup the Volumizing Mascan lies Eye Said So

### Code 42033

Turn It Up 2 in 1 Volumising & Curling Mascara - Black 9 ml

**R129** N\$144 / P113 each

Code 42035

Volumizing Mascara – Black 9 ml Standard Price R129 N\$144 / P113

N\$144 / P113

N\$111 / P87 SAVE R30 N\$33 / P26 each