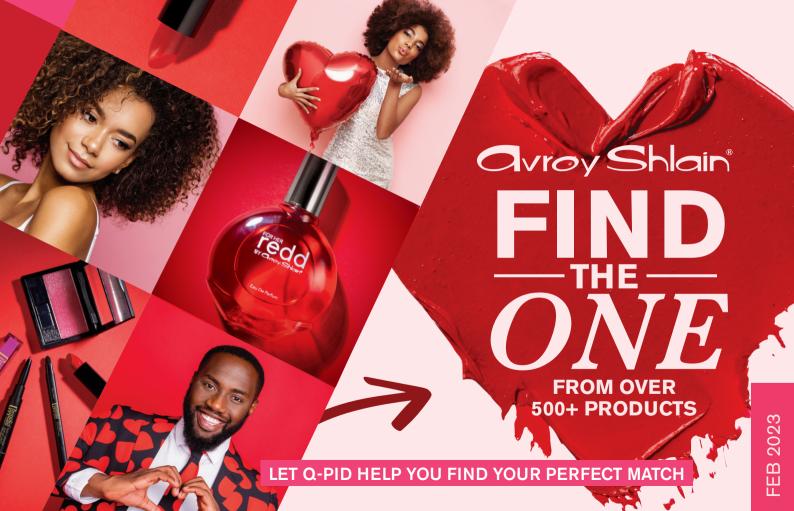

Qd-pid
WHAT'S YOUR SCENT?

Take the quiz to meet your fragrance match

# You wear fragrance to feel:

Refreshed Glamorous Confident

Feminine

# Your personal style is:

Flowy dresses and sandals

Body-hugging dress with a slit

Classic little black dress

Pink dress with ruffles

# You'd describe yourself as:

Carefree and energetic

Bold and daring

Elegant and stylish

Romantic and playful

You're a woman who looks on the bright side of life!

Perfect Blossom™ Eau de Parfum 50 ml R329 N\$368 / P288 Code 22100