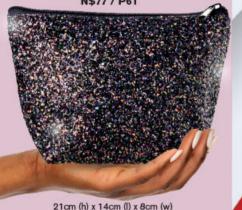

# **GET THIS GLITTER COSMETIC BAG**

ONLY R69
N\$77 / P61

21cm (h) x 14cm (l) x 8cm (w)

SCAN TO SEE THE BEAUTIFUL **GLITTER EFFECT** 

WHEN YOU SPEND R299 / N\$335 / P262 ACROSS THE BROCHURE PAGE 2 - 53

Code 87902

# GET THIS GLITTER COSMETIC BAG ONLY R69

SCAN TO SEE
THE BEAUTIFUL
GUITTER EFFECT

WHEN YOU SPEND R299 / N\$335 / P262 ACROSS THE BROCHURE PAGE 2 - 53

Code 87902

Valued at R159 N\$178 / P139