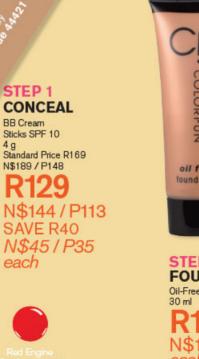

# STEP 1 CONCEAL

BB Cream Sticks SPF 10 4 g Standard Price R169 N\$189 / P148

N\$144/P113 SAVE R40 N\$45 / P35

Choose the finish to match your personality

# USE AS:

✓ Light foundation

Boss the go

each

STEP 1

BB Cream

Sticks SPF 10

N\$189 / P148

CONCEAL

4 g Standard Price R169

SAVE R40

N\$45 / P35

Choose the finish to match your personality