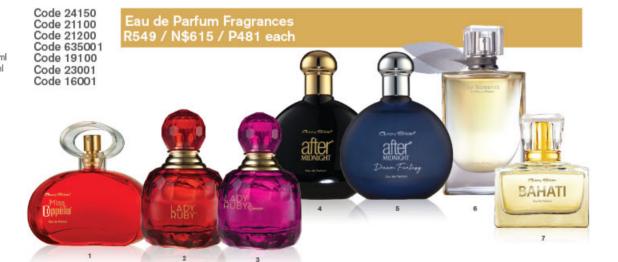

# Eau de Parfum Fragrances R579 / N\$648 / P508 each

- 1. Coppélia® 60ml
- 2. Coppélia® Intense 60ml
- 3. Redd®by Avroy Shlain 60ml
- 4. Redd® Nights by Avroy Shlain 60ml

Code 24020 Code 24110 Code 59010 Code 59200

1. Miss Coppélia® 60ml

2 Ladv Rubv™ 60ml

3. Ladv Ruby™ Romance 60ml

4. After Midnight® 75ml

5. After Midnight® Dream Fantasy 75ml 6. The Moment by Avroy Shlain™ 50ml 7. Bahati™ 50ml