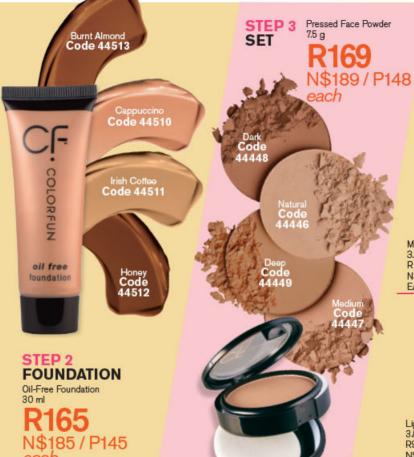

# USE AS:

✓ Light foundation

Boss the go

# STEP 1 CONCEAL

BB Cream Sticks SPF 10 4 g Standard Price R169 N\$189 / P148

N\$144/P113 SAVE R40 N\$45 / P35

Choose the finish to match your personality

### STRONG AND BOLD

Truffle Toffee Code 38836 Tangerine Candy Code 38834 Yummy Pink Code 38833 Cherry Treat Code 38835 Sugar Plum Code 38837

Matte Lipstick 3.8g R105 N\$118 / P92 Each

# ROMANTIC AND PLAYFUL