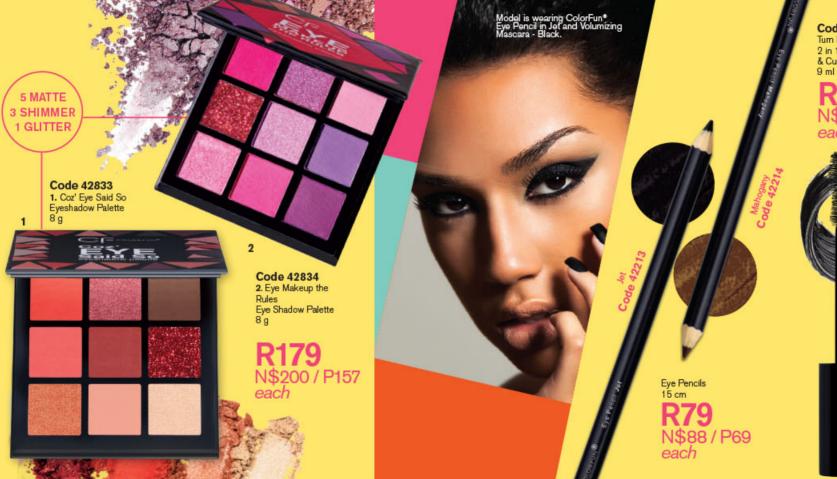

# FIND EYECANDY

Model is wearing ColorFun\* Eye Pencil in Jet and Volumizing Mascara - Black. Eye Pencils

Code 42033

Turn It Up 2 in 1 Volumising & Curling Mascara - Black 9 ml

N\$144 / P113

Code 42035

Volumizing Mascara – Black 9 ml Standard Price R129 N\$144 / P113

**R99** N\$111 / P87 SAVE R30 N\$33 / P26

each