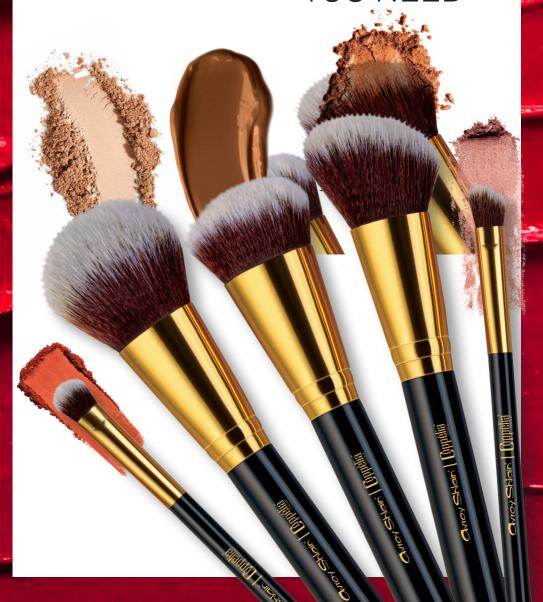

# COPPÉLIA® COLOUR MAKE-UP BRUSHES

& THEIR USES

#### POWDER BRUSH

Sweeps on loose powder evenly across your face for high-definition application and to help set your make-up.

Coppélia® Colour Powder Brush

Code 45901

#### **FOUNDATION BRUSH**

Perfect cream and liquid foundation application for flawless coverage. Apply in circular motions for a soft, smooth finish.

Coppélia® Colour Foundation Brush

Code 45903

## PRECISION ANGLED BRUSH Ideal for applying cream and powder

blush, highlighter, and bronzer.

Coppélia® Colour Precision Angled Brush

Code 45902

#### FLAT TIP BRUSH

Designed for even and precise eyeshadow application. Use with cream and powder eyeshadows. It is also perfect to conceal blemishes under eyes and face. Coppélia® Colour Flat Tip Brush

#### MULTI-PURPOSE BRUSH

Use to highlight and contour, blend eyeshadow and set small areas of the face with powder.

Coppélia® Colour Multi-Purpose Brush

Code 45904