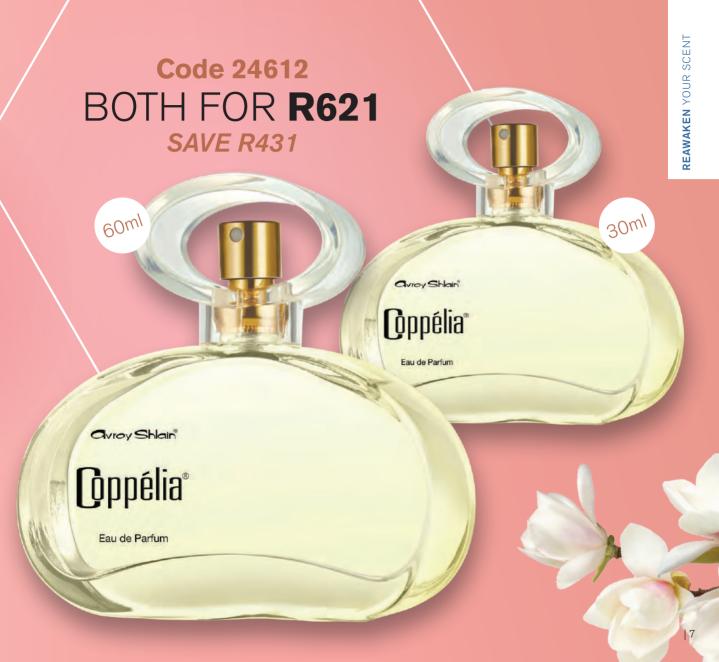

### REAWAKEN your scent

Top notes of lemon burst into a delightful heart of jasmine, rose and crisp green resting on a long-lasting base of cedarwood, amber and musk.

Page 4-5

**BUY EDT FOR R621**& GET ONE FREE