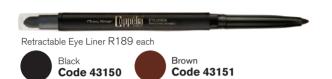

# REDEFINE

striking eye make-up.

Retractable Brow Liner R189 each

Liaht Brown Medium Brown Code 43200 Code 43201

Deep Brown Code 43202

Eyeshadow Quad 3.6 g R240 each

**INCLUDES 3 PAIRS OF** LASH STRIPS AND GLUE