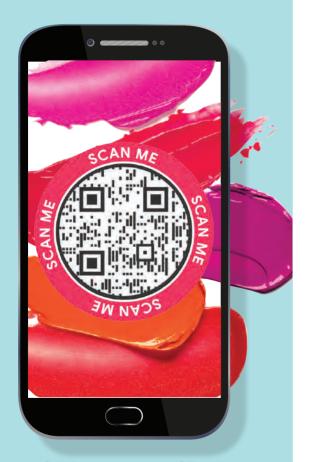

Enhance your shopping experience by scanning QR codes that will give you access to videos, tips and tricks, additional product info and much more.

See how to use our QR codes on the reverse

## How to Scan a QR Code on most smart phones:

#### STEP 1

Open the Camera App on your phone.

#### STEP 2

Hold your device over a QR Code so that it's clearly visible within your smartphone's screen. You don't have to fill the entire screen, but make sure that you can see all four corners of the QR code in the app.

#### STEP 3

Finally, tap the pop-up banner. This will immediately send you to the video, website, or perform another action. It may take a few seconds on most devices.

Most phones have a built in QR Code reader, but some older devices may require an app to read QR codes. You can download these apps from the Apple App Store and Google Play store on your smart phone (Search for a "QR Code Reader").

Take note - You must have a smart phone to scan a QR code.

REAWAKEN YOUR SCENT Pg 4 - 11

REIMAGINE YOUR STYLE Pg 12 - 13

REAWAKEN YOUR BODY Pg 14 - 17

REVIVE YOUR HAIR Pg 18 - 19

RECAPTURE YOUR YOUTH
Pg 20 - 21