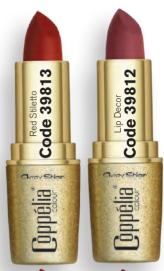

Amethyst Always Code 39102

Liquid Lips Matte Lipstick 7.8 ml R227 each

Matte Lipstick 3.8 g Standard Price R215 each R164 SAVE R51 each REDEFINE Make a powerful statement with beautiful lip colour.

Glides on easily for rich, long-lasting matte colour

New lightweight formula sits comfortably on lips Code 39810 Code 39809 Opulent Code 39808 Code 39811 Colour Impact Lipstick R164

Standard Price R215 each

SAVE R51

Code 45803

Liquid Highlighter 15 g R202 each