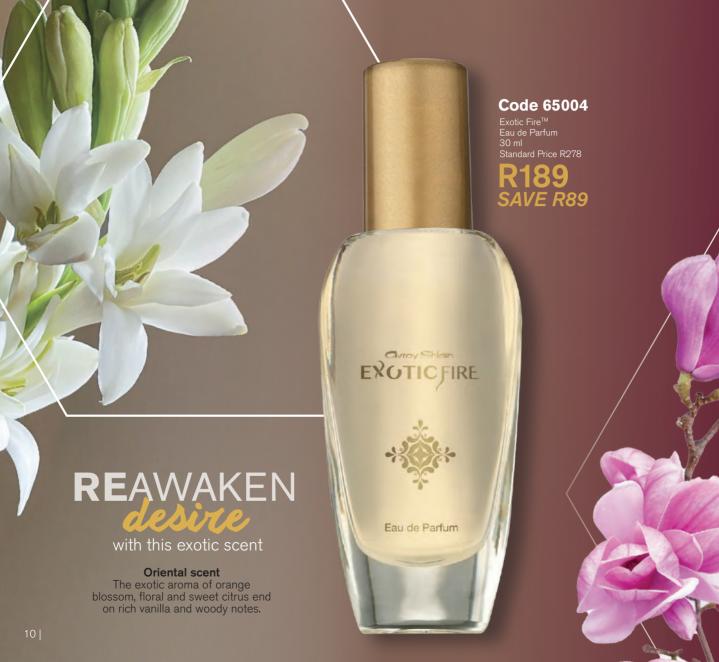

### REAWAKEN your scent

Top notes of lemon burst into a delightful heart of jasmine, rose and crisp green resting on a long-lasting base of cedarwood, amber and musk.

Page 4-5

**BUY EDT FOR R621**& GET ONE FREE

Top notes of lemon burst into a delightful heart of jasmine, rose and crisp green resting on a long-lasting base of cedarwood, amber and musk.

Code 27616

& GET ONE FREE

SAVE R621

Complete your look with the new printed Scarf on p.g. 9