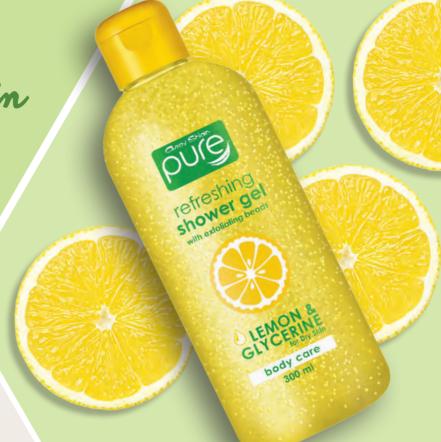

#### **Code 8107**

Body Essence® Exfoliating Soap 100 g Standard Price R113

**R75** *SAVE R38* 

- Lemon oil and lemon fruit extracts to cleanse and refresh skin.
- Glycerine to help moisturise skin, leaving it soft and smooth.
- White exfoliating beads to help remove dead skin cells for a healthy glow.

#### **Code 12442**

Lemon & Glycerine Shower Gel 300 ml Standard Price R138

**R113** *SAVE R25* 

Style their hair with a cream that helps to tame frizz and leave hair soft.

To help manage dryness and scalp itchiness while giving hair healthy shine.