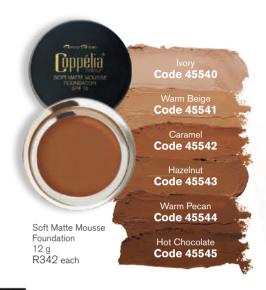

Use these products for a flawless look with a hint of shimmer.

Use as foundation, as a setting powder, or for touch ups to keep you photo ready.

- Apply using a damp sponge for full coverage with a matte finish
- Use as a powder foundation for medium coverage
- · With SPF 20 to protect skin
- Enriched with Vitamins C & E

COLOUR
BRONZING PEARLS
Highlighting and bronzing

Fair Ivory
Code 44360

Medium Beige
Code 44362

Warm Beige Code 44361

Code 44364

Dark Code 44366

Deep **Code 44365** 

Apply to your eyes for some shimmer when creating a quick day to night look.

Chroy Shlam

Shimmer Gold Code 45150

Code 45151 Bronzing Pearls 10.5 g Standard Price R253 each

R164 SAVE R64 each 7.5 g Standard Price R354 each

Wet and Dry Powder

Foundation

**K248 SAVE R106**each

Duchess **Code 42179** 