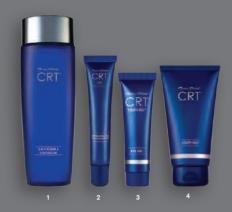

**Code 9625 BUY EDGE GEL** FOR **R164** & GET FREE BRUSH FREE **SAVE R75** 

- 1 2 In 1 Toner & Exfoliator 200 ml R570 Code 72039
- 3 Youth Gel® Eye Gel 20 ml R469 Code 72041
- 2 Wrinkle Reducing Eye Concentrate 20 ml R443 Code 72033
- 4 Youth Gel® 50 ml R570 Code 72034

- Night Cream 50 ml R545 Code 72044
- 6 Moisturising Cream Cleanse 100 ml R362 Code 72038
- 7 Anti-Wrinkle Serum 30 ml R570 Code 72035

#### **Code 72026**

Firming Face & Neck Cream 50 ml

Standard Price R634

**R443** *SAVE R191* 