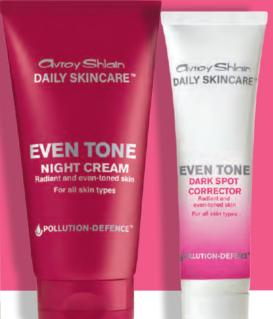

#### **RESTORE**

Formulated with Lemon Bio, vitamin B3 and powerful anti-oxidants to restore your skin while you sleep.

#### REDUCE DARK MARKS

43% improved lightness of the spot detected after 8 weeks\*

Body Essence®
Body Oil
100 ml
Standard Price
R329

Night Cream 50 ml Standard Price R240 Code 11059

Dark Spot Corrector 30 ml Standard Price R253 Code 11054

\*Based on clinical tests

Code 11636 ALL 3 FOR **R456** SAVE R366

BODY OIL

with cotton seed for nourished & smooth skin