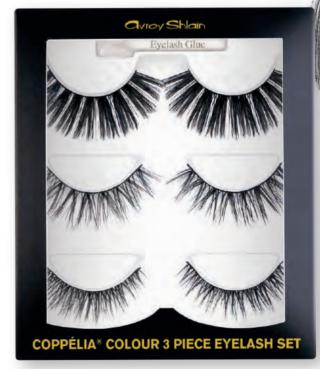

# REDEFINE

striking eye make-up.

Retractable Brow Liner R189 each

Liaht Brown Medium Brown Code 43200 Code 43201

Deep Brown Code 43202

Eyeshadow Quad 3.6 g R240 each

**INCLUDES 3 PAIRS OF** LASH STRIPS AND GLUE

- · Add instant glamour to your look
- · Each set of lashes is reusable up to 5 times

# Code 87806

3-Piece Eyelash Set 4.5 g Standard Price R227

SAVE R63

Backstage Beauty
Code 39301

Natural Indulgence
Code 39302

Lady in Red
Code 39300

Midnight Mystery
Code 39303

Crystal
Code 39304