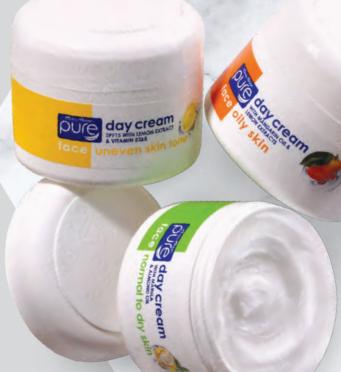

#### Oily Skin

with Mandarin Oil & Lemon Extracts Standard Price R99

Face Wash with Lemon Extract 200 ml R113 Code 1001

Face Toner with Lemon & Chamomile 200 ml R113 Code 1002

**Code 1004** 

SPF 15 with Lemon

Standard Price R99

Extract & Vitamin B3 & E

**Uneven Skin Tone** 

Avroy Shlain Pure™ Mattifying Soap 100 g R57 Code 1010

Avroy Shlain Pure™ Vanishing Cream 100 ml R126 Code 1006

#### Normal to **Dry Skin**

with Marula & Almond

Standard Price R126

**R100** *SAVE R26* each