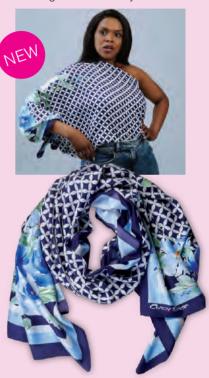

## REMAGINE your style

Update your look with a scarf in a beautiful colour that will add elegant detail to any outfit.

Page 9

NEW PRINTED FLORAL SCARF ONLY R253

# timeless prints

Rock a sling in a classic print that makes a bold statement.

#### Tips on rocking this print:

Use it to make a basic outfit pop

Or

Pair it with clothing or accessories that have a similar colour.

Cross Hatch Sling Bag 24cm (I) x 19cm (h) x 5cm (w)

R380 each

**Bag features** 