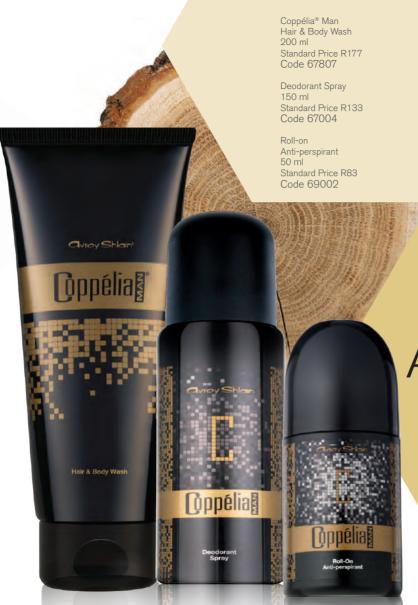

#### Code 67001

Coppélia® Man Eau de Toilette 100 ml

**R697** 

#### **Code 67200**

Coppélia® Man True Gentlemar Eau de Toilette

R697

#### Oriental woody fragrance

Get whisked away with citrus and lavender flowing into rose and wood before falling in love with base notes of moss, dry woods and vanilla.

Coppélia® Man Intense Deodorant Spray 150 ml Standard Price R133 Code 67102 Roll-on Anti-perspirant 50 ml Standard Price R83 Code 67104 Eau de Toilette 100 ml Standard Price R697 Code 67100