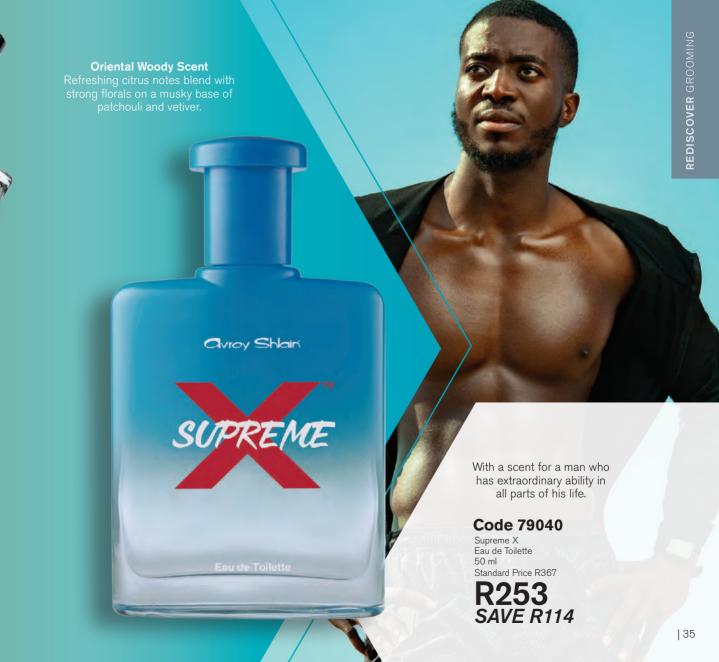

#### Oriental woody scent

An intoxicating blend of rich oriental notes blend with flares of woody and citrus tones to wrap up this romantic scent.