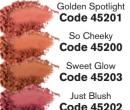

COLOUR
BRONZING PEARLS
Highlighting and bronzing

Fair Ivory
Code 44360

Medium Beige
Code 44362

Warm Beige Code 44361

Code 44364

Dark Code 44366

Deep **Code 44365** 

Apply to your eyes for some shimmer when creating a quick day to night look.

Chroy Shlam

Shimmer Gold Code 45150

Code 45151 Bronzing Pearls 10.5 g Standard Price R253 each

R164 SAVE R64 each 7.5 g Standard Price R354 each

Wet and Dry Powder

Foundation

**K248 SAVE R106**each

Duchess **Code 42179** 