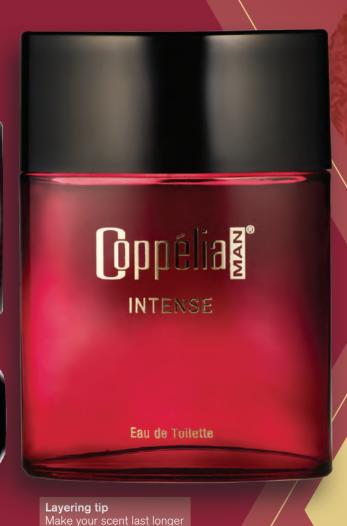

#### Oriental woody fragrance

Get whisked away with citrus and lavender flowing into rose and wood before falling in love with base notes of moss, dry woods and vanilla.

Coppélia® Man Intense Deodorant Spray 150 ml Standard Price R133 Code 67102 Roll-on Anti-perspirant 50 ml Standard Price R83 Code 67104 Eau de Toilette 100 ml Standard Price R697 Code 67100