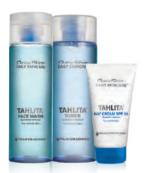

# DAILY SKINCARE TAHLITA® FOR

**BALANCED SKIN** 

Face Wash Toner
200 ml 200 ml
R253 R253
Code 76026 Code 76024

Day Cream SPF 20 50 ml R311 Code 76028

**SOFTENS** 

Care for the skin on the rest of your body with this oil that helps restore skin texture to soft and smooth.

RENEWS

Removing dead skin cells will help ensure that your night cream is well absorbed into the skin for greater results.

#### **BALANCE**

Our night cream has a high concentration of powerful ingredients that have been clinically tested to help skin repair itself.

avroy Shlain

TAHLITA®
EXFOLIATING SCRUB
Complete balance
For all skin types