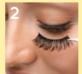

#### **STEPS**

\*Comes with application glue

- 1. Apply lash glue to eyelash strip with applicator
- 2. Put the strip on your eyelid as close to your natural lash as possible
- 3. Let the glue dry before applying mascara and eye liner to finish your look