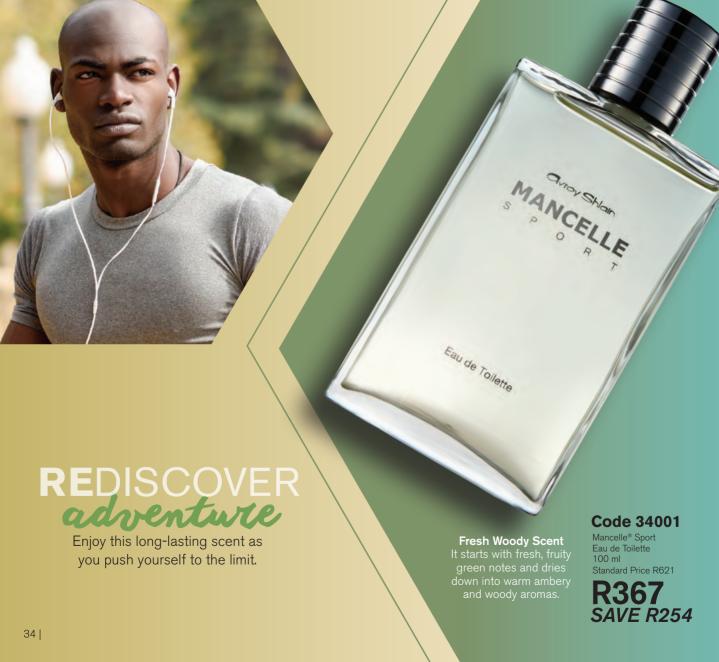

## Fresh Woody Scent

It starts with fresh, fruity green notes and dries down into warm ambery and woody aromas.