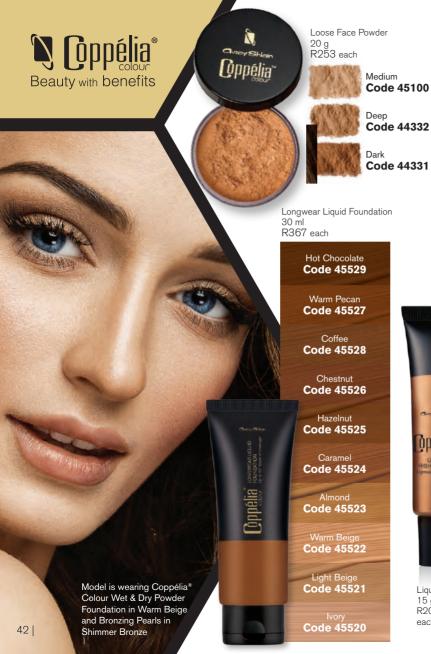

Use these products for a flawless look with a hint of shimmer.

Use as foundation, as a setting powder, or for touch ups to keep you photo ready.

- Apply using a damp sponge for full coverage with a matte finish
- Use as a powder foundation for medium coverage
- · With SPF 20 to protect skin
- Enriched with Vitamins C & E

COLOUR
BRONZING PEARLS
Highlighting and bronzing

Fair Ivory
Code 44360

Medium Beige
Code 44362

Warm Beige Code 44361

Code 44364

Dark Code 44366

Deep **Code 44365** 

Apply to your eyes for some shimmer when creating a quick day to night look.

Chroy Shlam

Shimmer Gold Code 45150

Code 45151 Bronzing Pearls 10.5 g Standard Price R253 each

R164 SAVE R64 each 7.5 g Standard Price R354 each

Wet and Dry Powder

Foundation

**K248 SAVE R106**each

Duchess **Code 42179** 