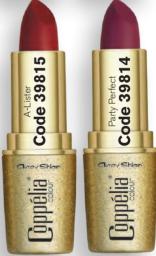

Amethyst Always Code 39102

Liquid Lips Matte Lipstick 7.8 ml R227 each

Matte Lipstick 3.8 g Standard Price R215 each R164 SAVE R51 each REDEFINE Make a powerful statement with beautiful lip colour.

Glides on easily for rich, long-lasting matte colour

New lightweight formula sits comfortably on lips Code 39810 Code 39809 Opulent Code 39808 Code 39811 Colour Impact Lipstick R164

Standard Price R215 each

SAVE R51

Code 45803

Liquid Highlighter 15 g R202 each