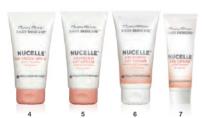

# de la

1 Facial Wash 200 ml R253 Code 74028

HUCCELLI THE WALL

2 Toner 200 ml R253 Code 74029

3 Micellar Water Make-up Remover 200 ml R311 Code 74014

3

4 Day Cream SPF 15 50 ml R311 Code 74024

7 Eve Cream 25 ml R253 Code 74027

6 Probiotic 5 Advanced Day Cream 50 ml R311 Code 74021

Day Cream 50 ml R311 Code 74025