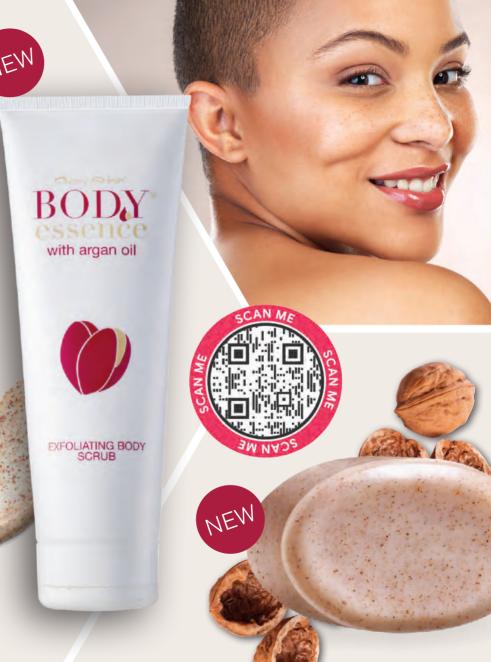

# BODY<sup>®</sup> essence

#### **NEW Scrub**

Enriched with vitamin-rich Argan Oil to moisturise skin and help even complexion

- · Gently removes oil and impurities
- · Leaves skin soft with a healthy glow

#### How to Use:

- 1. Apply on damp skin
- 2. Rub in a circular motion
- 3. Rinse off

BODY

with argan oil

EXFOLIATING BODY SCRUB

#### **Code 8829**

Body Essence® Exfoliating Body Scrub 250ml Standard Price R367

**R240** SAVE R127

REVEAL clean, soft skin

#### **NEW Soap**

- With walnut shell powder to gently exfoliate to reveal soft, smooth skin.
- Enriched with cotton seed oil to protect skin from dehydration and irritation.

#### **Code 8107**

Body Essence® Exfoliating Soap 100 g Standard Price R113

**R75** *SAVE R38* 

- Lemon oil and lemon fruit extracts to cleanse and refresh skin.
- Glycerine to help moisturise skin, leaving it soft and smooth.
- White exfoliating beads to help remove dead skin cells for a healthy glow.