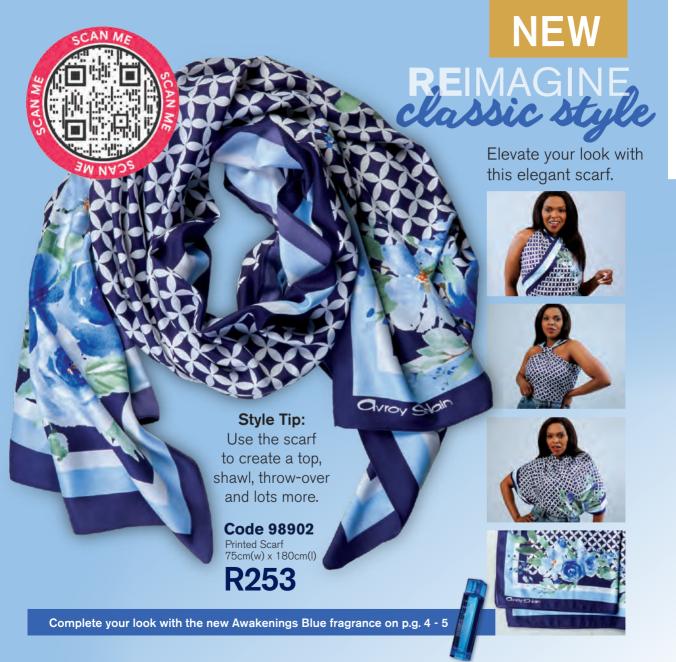

## REMAGINE your style

Update your look with a scarf in a beautiful colour that will add elegant detail to any outfit.

Page 9

NEW PRINTED FLORAL SCARF ONLY R253

# timeless prints

Rock a sling in a classic print that makes a bold statement.

#### Tips on rocking this print:

Use it to make a basic outfit pop

Or

Pair it with clothing or accessories that have a similar colour.

Cross Hatch Sling Bag 24cm (I) x 19cm (h) x 5cm (w)

R380 each

**Bag features** 