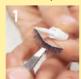

#### **STEPS**

\*Comes with application glue

- 1. Apply lash glue to eyelash strip with applicator
- 2. Put the strip on your eyelid as close to your natural lash as possible
- 3. Let the glue dry before applying mascara and eye liner to finish your look