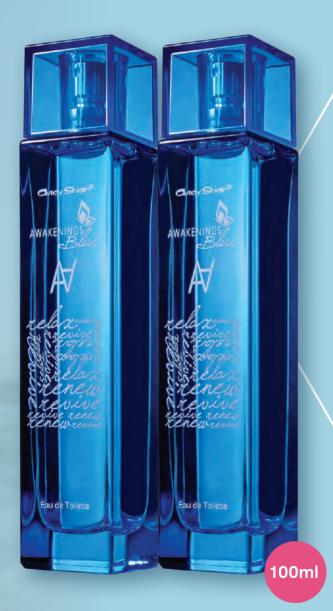

#### AWAKENINGS Blue

Fresh Floral

Perfect for summer vacation, garden wedding, dinner with friends or a night out.

Top: Lemon

Heart: Jasmine, Rose and Green

Base: Wood, Cedarwood, Musk and Amber

Awakenings Blue™ Eau de Toilette 100ml Standard Price R621

Top notes of lemon burst into a delightful heart of jasmine, rose and crisp green resting on a long-lasting base of cedarwood, amber and musk.

Code 27616

& GET ONE FREE

SAVE R621

Complete your look with the new printed Scarf on p.g. 9