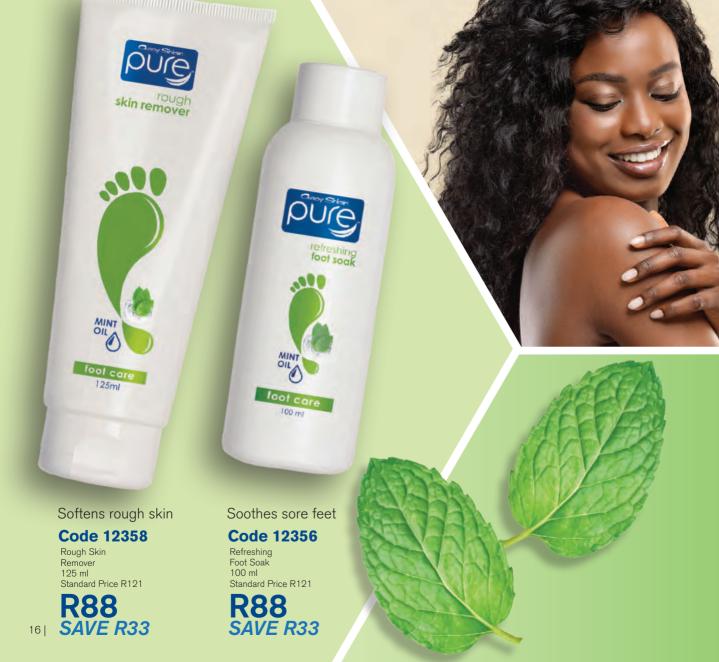

#### **NOURISH**

Moisturising and conditioning body oil leaves skin with a healthy glow.

#### **RESTORE**

Formulated with Lemon Bio, vitamin B3 and powerful anti-oxidants to restore your skin while you sleep.

#### REDUCE DARK MARKS

43% improved lightness of the spot detected after 8 weeks\*

Body Essence®
Body Oil
100 ml
Standard Price
R329

Night Cream 50 ml Standard Price R240 Code 11059

Dark Spot Corrector 30 ml Standard Price R253 Code 11054

\*Based on clinical tests

Code 11636 ALL 3 FOR **R456** SAVE R366

BODY OIL

with cotton seed for nourished & smooth skin