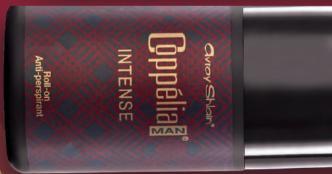

#### Oriental woody fragrance

Get whisked away with citrus and lavender flowing into rose and wood before falling in love with base notes of moss, dry woods and vanilla.

Coppélia® Man Intense Deodorant Spray 150 ml Standard Price R133 Code 67102 Roll-on Anti-perspirant 50 ml Standard Price R83 Code 67104 Eau de Toilette 100 ml Standard Price R697 Code 67100