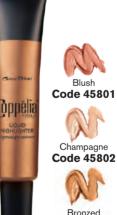

New lightweight formula sits comfortably on lips Code 39810 Code 39809 Opulent Code 39808 Code 39811 Colour Impact Lipstick R164

Standard Price R215 each

SAVE R51

Code 45803

Liquid Highlighter 15 g R202 each