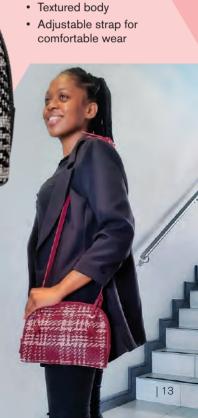

# timeless prints

Rock a sling in a classic print that makes a bold statement.

#### Tips on rocking this print:

Use it to make a basic outfit pop

Or

Pair it with clothing or accessories that have a similar colour.

Cross Hatch Sling Bag 24cm (I) x 19cm (h) x 5cm (w)

R380 each

**Bag features** 