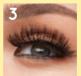

#### **STEPS**

\*Comes with application glue

- 1. Apply lash glue to eyelash strip with applicator
- 2. Put the strip on your eyelid as close to your natural lash as possible
- 3. Let the glue dry before applying mascara and eye liner to finish your look