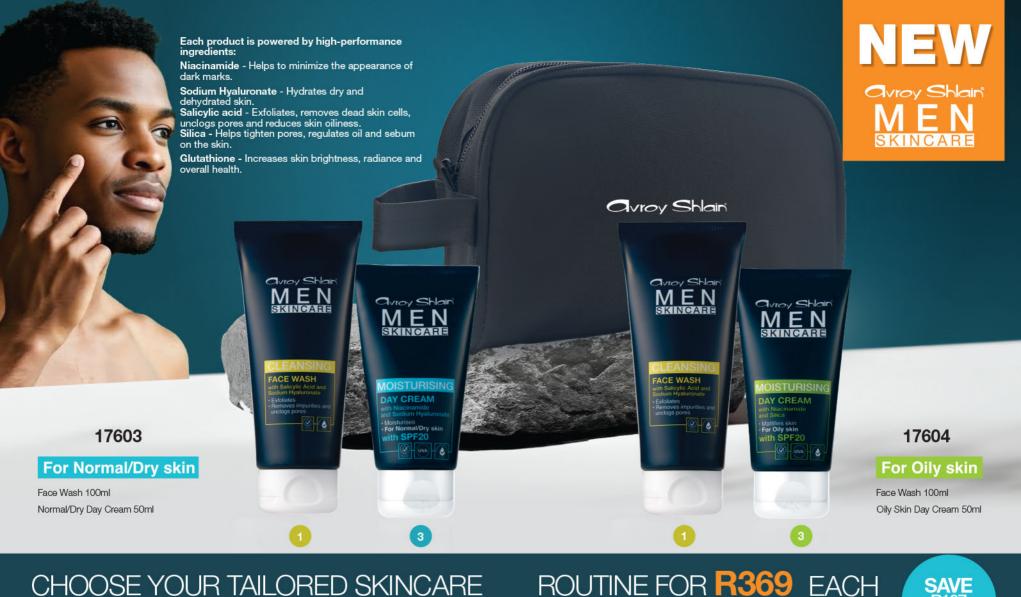

# CHOOSE YOUR TAILORED SKINCARE AND GET A TOILETRY BAG FREE.

STEP 1 CLEANSE Exfoliates, removes impurities and unclogs pores.

WITH SALICYLIC ACID AND SODIUM HYALORONATE 17002 Normal/Dry Day Cream 50ml

MT673 / ZIM-R174

**K13**9 N\$156/P123

Moisturises skin

WITH NIACINAMIDE AND SODIUM HYALORONATE

Mattifies skin WITH NIACINAMIDE AND SILICA

N\$413 / P326 / MT1786 / ZIM-R461

STEP 3

MOISTURISE

17003 Oily Skin Day Cream 50ml **R13**9 N\$156/P123 MT673/ZIM-R174

23

SAVE R107

N\$120 / P95 MT518/ZIM-R134