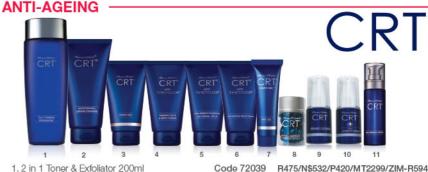

### **SKINCARE**

CRT

Zuleika Essa "Thank you CRT Youth Gel for keeping me looking like I'm forever 21!"

> HERITAGE PRODUCT

CRT

•• # \*

Apply morning and/or evening before applying your moisturiser.

<u>ў</u> С

YOUTH GEL®

HOTTEST PRICE OF

**THE YEAR** 

YOUTH GEL®

Contains Accelerin III<sup>®</sup> to help decrease the depth of forehead wrinkles 15 minutes after application.

TRIED | TESTED | LOVED

Helps *visibly reduce* lines and wrinkles

Delivers immediate firming effect!

Skin looks more youthful and supple

27 |

### avroy Shlain RADIANCE

R119/N\$133/P105/MT576/ZIM-R149 R99/N\$111/P88/MT479/ZIM-R124 R179/N\$200/P158/MT866/ZIM-R224 R179/N\$200/P158/MT866/ZIM-R224 R49/N\$55/P43/MT237/ZIM-R61

Code 72039 Code 72038 R315/N\$353/P278/MT1525/ZIM-R394 Code 72050 R489/N\$548/P432/MT2367/ZIM-R611 Code 72056 R499/N\$559/P441/MT2415/ZIM-R624 Code 72053 R439/N\$492/P388/MT2125/ZIM-R549 Code 72054 R439/N\$492/P388/MT2125/ZIM-R549 Code 72051 R389/N\$436/P344/MT1883/ZIM-R486 Code 72047 Code 72046 Code 72057 Code 72035