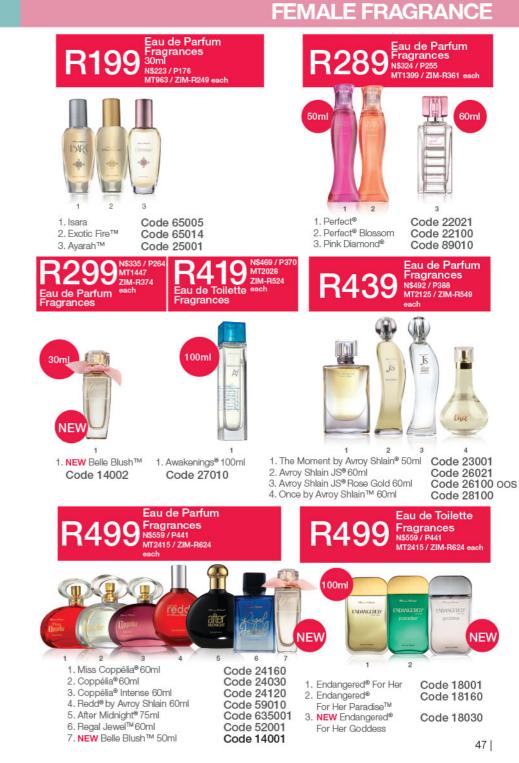

Fragrances are grouped according to their olfactory/respective fragrance family. There are different scent families including woody, floral, chypre, fresh and oriental. Using a fragrance wheel and knowing the different fragrance families is a great place to start when choosing your signature scent.

### MALE FRAGRANCE