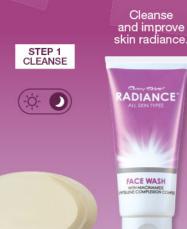

# CHOOSE YOUR TAILORED SKINCARE AND GET A TOILETRY BAG FREE.

STEP 1 CLEANSE Exfoliates, removes impurities and unclogs pores.

WITH SALICYLIC ACID AND SODIUM HYALORONATE 17002 Normal/Dry Day Cream 50ml

MT673 / ZIM-R174

**K13**9 N\$156/P123

Moisturises skin

WITH NIACINAMIDE AND SODIUM HYALORONATE

Mattifies skin WITH NIACINAMIDE AND SILICA

N\$413 / P326 / MT1786 / ZIM-R461

STEP 3

MOISTURISE

17003 Oily Skin Day Cream 50ml **R13**9 N\$156/P123 MT673/ZIM-R174