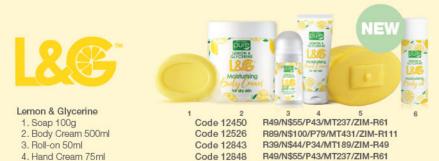

### BODYCARE

For best results, apply to damp skin after a shower or bath to lock in moisture and keep your skin glowing all season!

BUY TISSUE OIL AND GET THE SOAP FREE FOR R199 N\$223/P176/MT963/ZIM-R249

\*based on clinical tests

0

**R39** N\$44 / P34 MT189 / ZIM-R49

Roll-on 50ml

**12848** Hand Cream 75ml

**R49** N\$55 / P43 MT237 / ZIM-R61

pĩũg

for dry skin