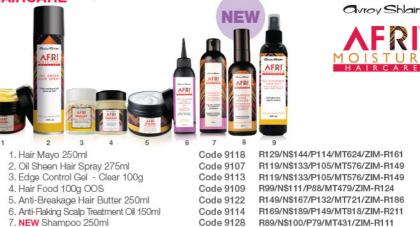

# HAIRCARE

# STEP 2

Apply from root to tip to lock in hydration and moisture, especially before plaiting or braids.

> Anti-breakage Hair Butter 250ml Oil Sheen Spray 275ml

> > 9641 TH FOR **R189** N\$212 / P167 / MT915 / ZIM-R236

٨FR

ALL HAIR TYPE 275 ml

DAY CREAM

#### HAIRCARE

MEN

B99/N\$111/P88/MT479/ZIM-B124 R199/N\$223/P176/MT963/ZIM-R249 R139/N\$156/P123/MT673/ZIM-R174 R139/N\$156/P123/MT673/ZIM-R174

R159/N\$178/P141/MT770/ZIM-R199

R135/N\$151/P119/MT653/ZIM-R169

Code 9129

Code 9127

42

| BODY                    | pure<br>Lister |        |       |      | NE        | W        |        | aug.   | (     | NEW        |
|-------------------------|----------------|--------|-------|------|-----------|----------|--------|--------|-------|------------|
|                         |                |        |       |      |           | Ż        | 2      | 2      | H 646 | Bidy Cruss |
| Milk & Honey 1          | 2              | 3      | 4     | 5    | 6         | 7        | 8      | 9      | 10    | 11         |
| 1. Body Lotion 370ml    |                | Code ' |       |      |           | /P79/MT4 |        |        |       |            |
| 2. Body Wash 500ml      |                | Code ' | 12464 |      |           | /P79/MT4 |        |        |       |            |
| 3. Hand Cream 100ml     |                | Code ' | 12460 | R49/ | N\$55/I   | P43/MT23 | 7/ZIM- | -R61   |       |            |
| Shea & Rose             |                |        |       |      | 100000000 |          |        |        |       |            |
| 4. NEW Body Lotion 370m |                | Code ' |       |      |           | /P79/MT4 |        |        |       |            |
| 5. NEW Body Wash 400m   |                | Code ' |       |      |           | /P79/MT4 |        |        |       |            |
| 6. NEW Hand Cream 75m   | <u> </u>       | Code ' | 12511 | R49/ | N\$55/I   | P43/MT23 | 7/ZIM- | -R61   |       |            |
| Vanilla & Oat           |                |        |       |      |           |          |        |        |       |            |
| 7. NEW Body Lotion 370m | h              | Code ' | 12523 | R89/ | N\$100    | /P79/MT4 | 31/ZIN | I-R111 |       |            |
| 8. NEW Body Wash 400m   | l,             | Code ' | 12522 | R89/ | N\$100    | P79/MT4  | 31/ZIN | 1-R111 |       |            |
| 9. NEW Hand Cream 75m   | Ê.             | Code   | 12521 | R49/ | 'N\$55/I  | P43/MT23 | 7/ZIM- | -R61   |       |            |