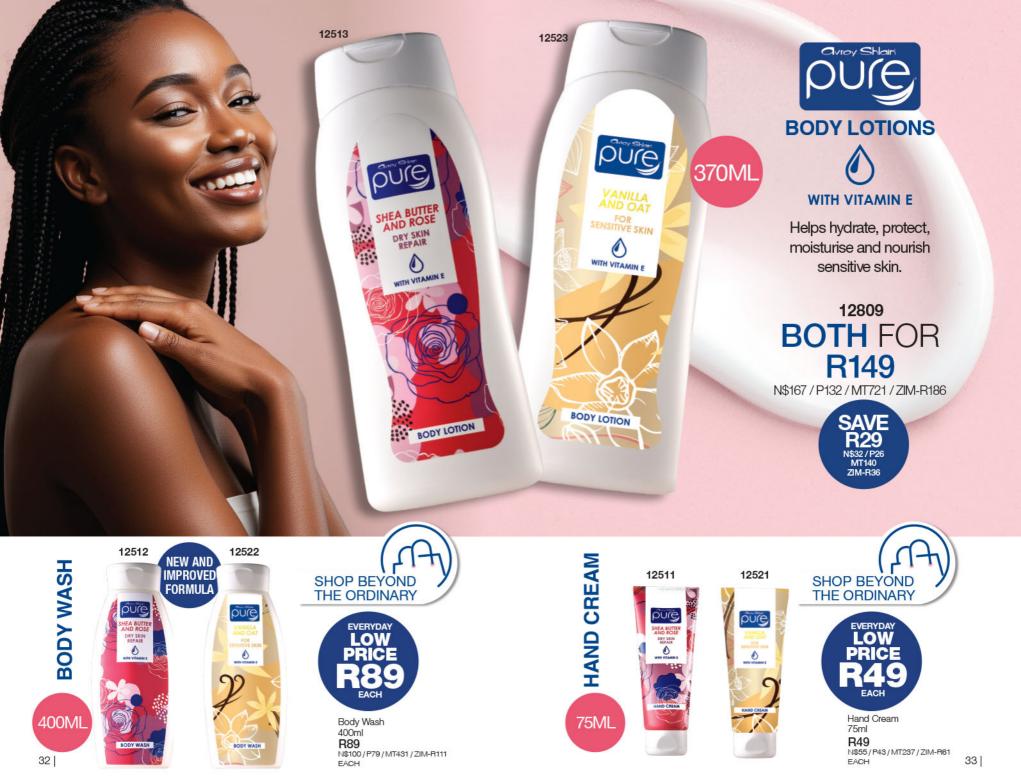

Code 9129

Code 9127

42

| BODY                    | pure<br>Lister |        |       |      | NE        | W        |        | aug.   | (     | NEW        |
|-------------------------|----------------|--------|-------|------|-----------|----------|--------|--------|-------|------------|
|                         |                |        |       |      |           | Ż        | 2      | 2      | H 646 | Bidy Cruss |
| Milk & Honey 1          | 2              | 3      | 4     | 5    | 6         | 7        | 8      | 9      | 10    | 11         |
| 1. Body Lotion 370ml    |                | Code ' |       |      |           | /P79/MT4 |        |        |       |            |
| 2. Body Wash 500ml      |                | Code ' | 12464 |      |           | /P79/MT4 |        |        |       |            |
| 3. Hand Cream 100ml     |                | Code ' | 12460 | R49/ | N\$55/I   | P43/MT23 | 7/ZIM- | -R61   |       |            |
| Shea & Rose             |                |        |       |      | 100000000 |          |        |        |       |            |
| 4. NEW Body Lotion 370m |                | Code ' |       |      |           | /P79/MT4 |        |        |       |            |
| 5. NEW Body Wash 400m   |                | Code ' |       |      |           | /P79/MT4 |        |        |       |            |
| 6. NEW Hand Cream 75m   | <u> </u>       | Code ' | 12511 | R49/ | N\$55/I   | P43/MT23 | 7/ZIM- | -R61   |       |            |
| Vanilla & Oat           |                |        |       |      |           |          |        |        |       |            |
| 7. NEW Body Lotion 370m | h              | Code ' | 12523 | R89/ | N\$100    | /P79/MT4 | 31/ZIN | I-R111 |       |            |
| 8. NEW Body Wash 400m   | l,             | Code ' | 12522 | R89/ | N\$100    | P79/MT4  | 31/ZIN | 1-R111 |       |            |
| 9. NEW Hand Cream 75m   | Ê.             | Code   | 12521 | R49/ | 'N\$55/I  | P43/MT23 | 7/ZIM- | -R61   |       |            |