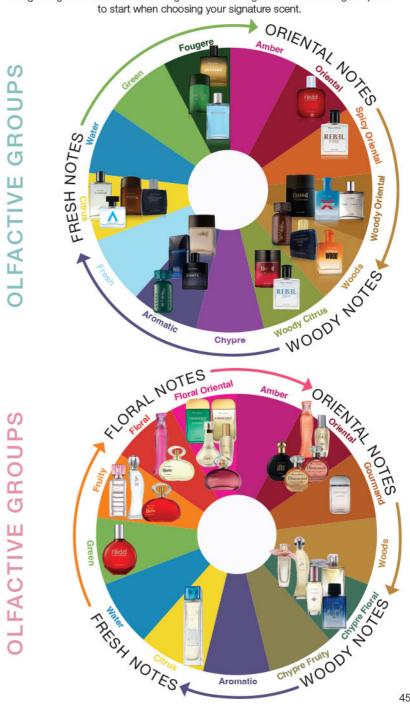

Fragrances are grouped according to their olfactory/respective fragrance family. There are different scent families including woody, floral, chypre, fresh and oriental. Using a fragrance wheel and knowing the different fragrance families is a great place to start when choosing your signature scent.