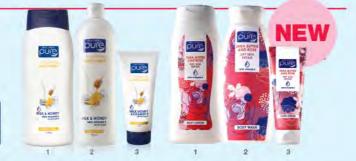

#### Milk & Honey

- 1. Body Lotion 370ml
- 2. Body Wash 500ml 3. Hand Cream 100ml

### Shea Butter & Rose

- 1. Body Lotion 370ml
- 2. Body Wash 400ml
- 3. Hand Cream 75ml

Code 12564 Code 12464 Code 12460

Code 12513

R79/N\$88/P70/MT382/ZIM-R99 R99/N\$111/P88/MT479/ZIM-R124 R59/N\$66/P52/MT286/ZIM-R74