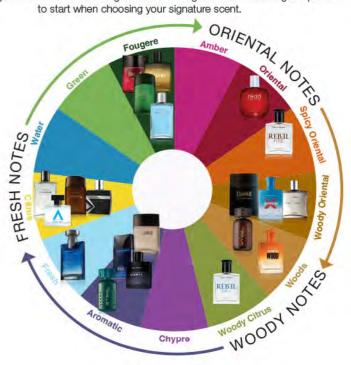

S 0 C 5 ш

FRAGRANCE ш 4 V L

FRAGRANCE GROUPS TIVE FEMALE O OLFA

Fragrances are grouped according to their olfactory/respective fragrance family. There are different scent families including woody, floral, chypre, fresh and oriental. Using a fragrance wheel and knowing the different fragrance families is a great place to start when choosing your signature scent.