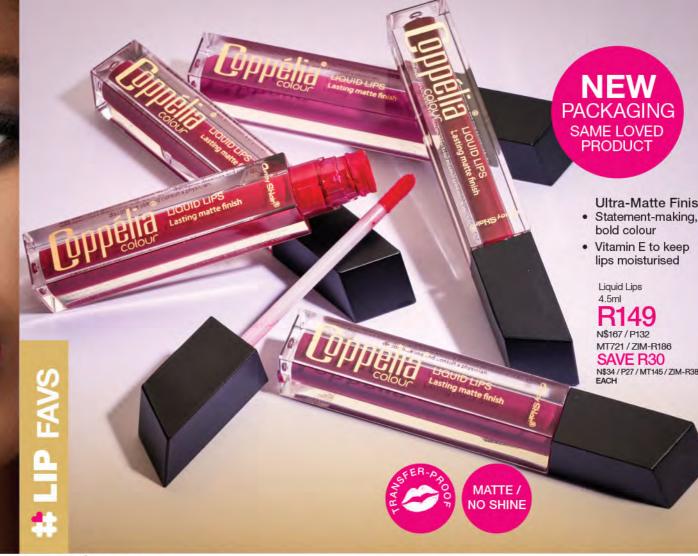

# FACE FAVS

Ultra-Matte Finish

bold colour

Liquid Lips 4.5ml R149 N\$167 / P132 MT721 / ZIM-R186 SAVE R30 N\$34 / P27 / MT145 / ZIM-R38 EACH

lips moisturised

34 |

Oppélia (