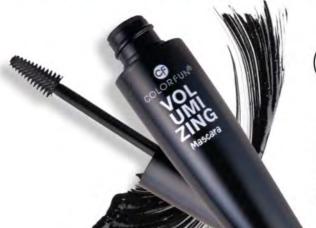

R79 N\$88/P70 MT382/ZIM-R99 SAVE R20 N\$22/P18/MT97/ZIM-R25 EACH

Cone-like wand for fine lash separation and volume

**42035** Volumizing Mascara 9ml

R89
N\$100/P79
MT431/ZIM-R111
SAVE R20
N\$22/P18/MT97/ZIM-R25