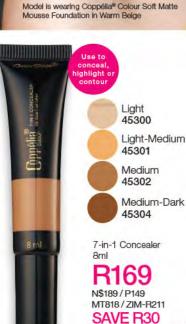

### MATTE

SETTING SPRAY

Infused with mattifying particles for the ultimate shine control.

N\$34 / P27 / MT145 / ZIM-R38

FOR LONGER

LASTING

MAKE-UP

Warm Beige Hazelnut

MT1108 / ZIM-R286

N\$67 / P53 / MT290 / ZIM-R75

45107 Loose Face Powder 8g R159 N\$178/P141 MT770 / ZIM-R199 SAVE R30 N\$34 / P27 / MT145 / ZIM-R38 EACH 33 |