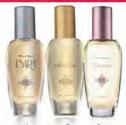

### **FINDYOURFAV BRIGHTENING PRODUCT**

\*Based on clinical studies

Formulated with Niacinamide to reveal brighter, more even-toned skin.

3009 Radiance™ Toner 100ml

R99 N\$111 / P88 MT479 / ZIM-R124

RADIANCE ALL SKIN TYPES

WITH NIACINAMIDE & PHYTELENE COMPLEXION COMPLEX

Complete your Radiance skincare routine with our new toner. It helps to minimise pores and improve uneven skin tone.

TONER
WITH NIACINAMIDE
& PHYTELENE
COMPLEXION COMPLEX

Restore skin's defenses against moisture loss and dehydration\*. ALESKIN YYPES

SPESS
DAY CREAM
WILLIAM SCHOOL STATES

STEP 3 SPOT CORRECT

3604

ALL 5 FOR R399

N\$447 / P353 / MT1931 / ZIM-R499

3001

Radiance Face Wash 100ml