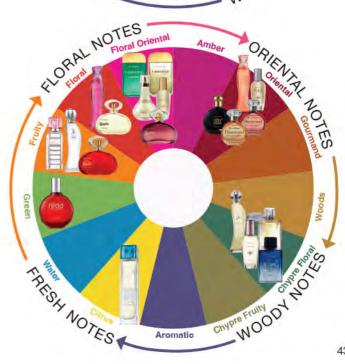

S 0 C 5 ш

FRAGRANCE ш 4 V L

FRAGRANCE GROUPS TIVE FEMALE O OLFA

Fragrances are grouped according to their olfactory/respective fragrance family. There are different scent families including woody, floral, chypre, fresh and oriental. Using a fragrance wheel and knowing the different fragrance families is a great place to start when choosing your signature scent.