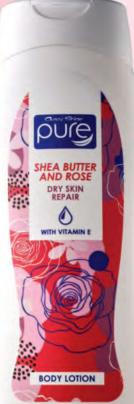

## # NEW FAV

**SHEA BUTTER AND ROSE** COLLECTION

**DRY SKIN** REPAIR

WITH VITAMIN E

BODY WASH

Helps to hydrate, protect moisturise and nourish your skin. SHEA BUTTER AND ROSE DRY SKIN REPAIR 0 WITH VITAMIN E

#### 12513

Avroy Shlain Pure® Shea Butter and Rose Body Lotion 370ml

**R89** 

N\$100/P79 MT431 / ZIM-R111

#### 12511

Avroy Shlain Pure® Shea Butter and Rose Hand Cream 75ml

N\$55/P43 MT237 / ZIM-R61

SAVE R266

N\$298 / P235 MT1287 / ZIM-R333

Increased skin hydration up to

24

HOURS'

Avroy Shlain Pure®

Body Wash 400ml

Shea Butter and Rose