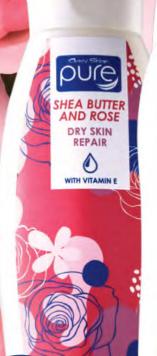

## # NEW FAV

**SHEA BUTTER AND ROSE** COLLECTION

**DRY SKIN** REPAIR

WITH VITAMIN E

BODY WASH

Helps to hydrate, protect moisturise and nourish your skin. SHEA BUTTER AND ROSE DRY SKIN REPAIR 0 WITH VITAMIN E

### Shea Butter & Rose

- 1. Body Lotion 370ml
- 2. Body Wash 400ml
- 3. Hand Cream 75ml

Code 12564 Code 12464 Code 12460

Code 12513

R79/N\$88/P70/MT382/ZIM-R99 R99/N\$111/P88/MT479/ZIM-R124 R59/N\$66/P52/MT286/ZIM-R74