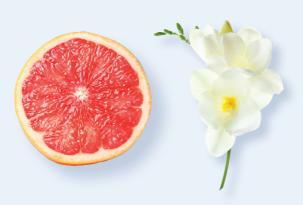

#### **FRAGRANCE NOTES**

Top: Grapefruit, Lemon and Clementine

Heart: Freesia, Floral

Base: Powdery Musk and Amber