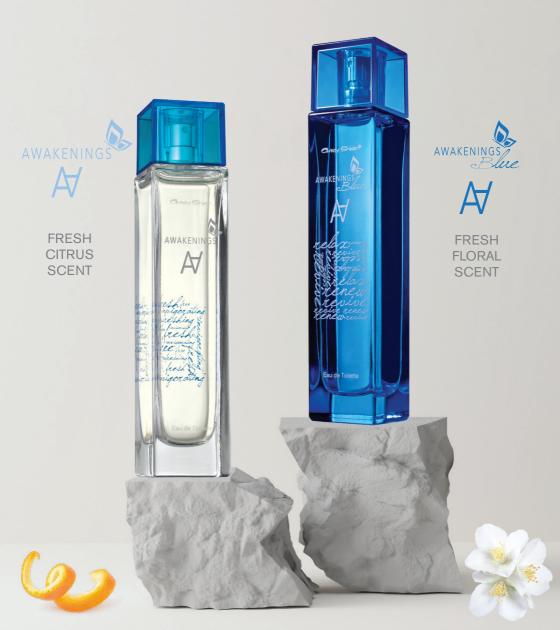

# Awaken to long-lasting fresh scents.

Whether you like a burst of citrus notes or prefer fresh florals, the Awakenings range has a scent just for you.

## **AWAKENINGS** FRESH CITRUS SCENT

Glamorous, free spirited and stylish. Her scent is fresh

woody scent with hints of floral that encourages revival, relaxation and renewing of oneself.

BASE Powdery Musk Freesia, Floral and Amber

## **AWAKENINGS BLUE**

FRESH FLORAL SCENT

The Awakenings Blue woman is a goddess in her own right. She is glamorous, spirited and stylish. Her scent is refreshing and cool like the turquoise blue waters of paradise