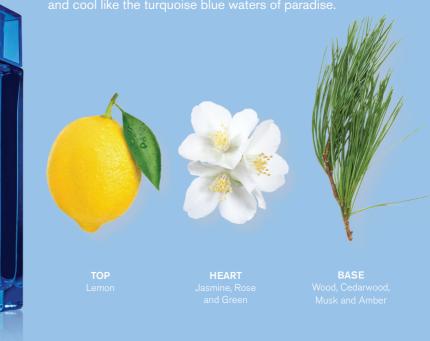

## **AWAKENINGS BLUE**

FRESH FLORAL SCENT

The Awakenings Blue woman is a goddess in her own right. She is glamorous, spirited and stylish. Her scent is refreshing and cool like the turquoise blue waters of paradise

#### FRAGRANCE NOTES

Top: Lemon

Heart: Jasmine, Rose and Green

Base: Wood, Cedarwood, Musk and Ambe