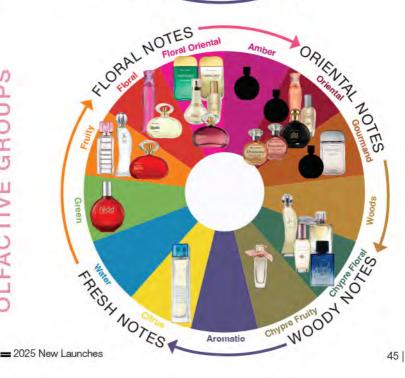

R129/N\$144/P114/MT624/ZIM-R161

Fragrances are grouped according to their olfactory/respective fragrance family. There are different scent families including woody, floral, chypre, fresh and oriental. Using a fragrance wheel and knowing the different fragrance families is a great place to start when choosing your signature scent.

FEMALE FRAGRANCE OLFACTIVE GROUPS