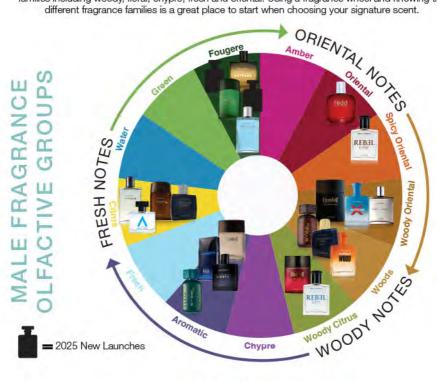

R129/N\$144/P114/MT624/ZIM-R161

Fragrances are grouped according to their olfactory/respective fragrance family. There are different scent families including woody, floral, chypre, fresh and oriental. Using a fragrance wheel and knowing the different fragrance families is a great place to start when choosing your signature scent.

#### MALE FRAGRANCE