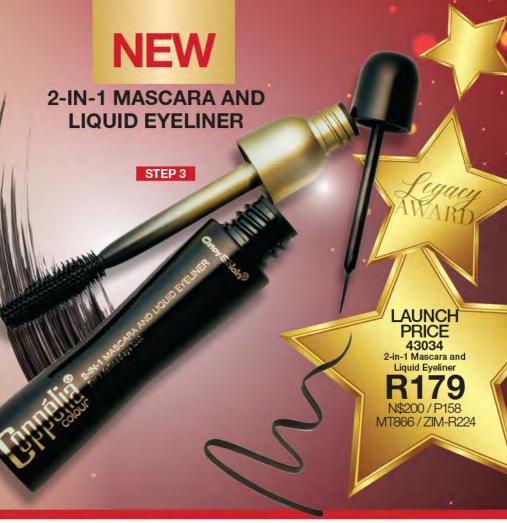

R69EACH N\$77 / P61 MT334

ZIM-R86

SAVE R<sub>10</sub> N\$11 / P9

MT48/ZIM-R13

LIMITED

151

Elevate your eye make-up with our new 2-in-1 Mascara and Liquid Eyeliner. Enjoy a seamless fusion of bold definition and voluminous lift.

One sleek design, endless possibilities. Define, volumise and mesmerise-wherever the day takes you.

#### STEP 2

Wet and Dry Powder Foundation 7.5g MT963 / ZIM-R249

SAVE R100

N\$112 / P88 MT484/ZIM-R125 EACH

Medium Beige 45362

Caramel 45364

#### STEP 4

Backstage Beauty 39301 Natural Indulgence

39302 Lady in Red 39300

Midnight Mystery 39303

Crystal 39304

Lipgloss with LED Light & Mirror 6ml

R139 N\$156/P123 MT673/ZIM-R174