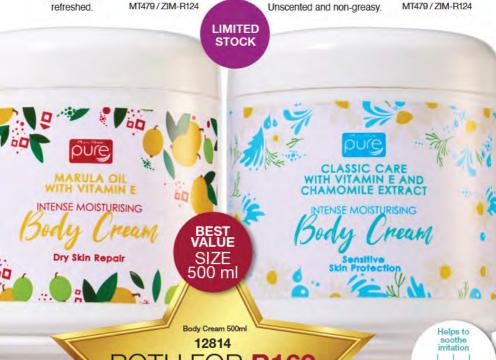

#### MARULA:

- Deeply hydrates without greasiness.
- Antioxidant properties protect, heal, and won't clog pores.
- · Calms and prevents redness.

#### CHAMOMILE:

- · Reduces inflammation and irritation.
- Fades dark spots and tightens pores.
- Hydrates, brightens, and minimises aging signs.

Adds moisture and hydration to the skin.

Directions for use: Smooth all over the entire body daily, after a bath or shower.

Intensely moisturises skin, leaving it soft, nourished and

12021 Body Cream 500ml

N\$111 / P88 MT479 / ZIM-R124 SENSITIVE SKIN PROTECTION WITH VITAMIN E

Absorbs easily to deeply hydrate skin, leaving it soft, nourished and refreshed. Unscented and non-greasy. 12020 Body Cream 500ml

1. NEW Marula Oil Body Cream 500ml Code 12021 R99/N\$111/P88/MT479/ZIM-R124 2. NEW Classic Care Body Cream 500ml Code 12020 R99/N\$111/P88/MT479/ZIM-R124