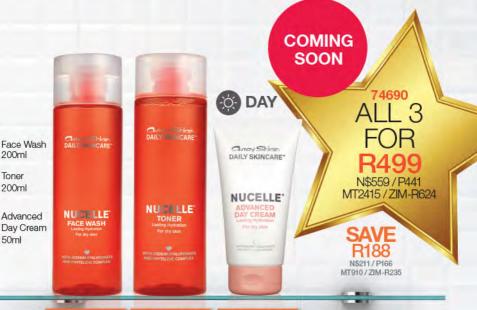

#### NUCELLE FOR DRY SKIN

#### WITH SODIUM HYALURONATE AND PHYTELENE COMPLEX

Increases hydration for sensitive skin

STEP 1

STEP 2

STEP 3

CLEANSE

TONE

MOISTURISE

74044

200ml

Toner

200ml

50ml

Day Cream SPF 15 50ml

N\$200/P158 MT866/ZIM-R224

SAVE R90 N\$101 / P80 MT436/ZIM-R113

O DAY

Night Cream 50ml N\$200/P158 MT866 / ZIM-R224

74043

SAVE R90 N\$101 / P80 MT436/ZIM-R113