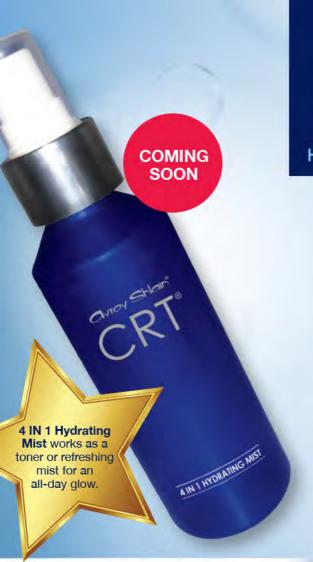

Elevate your skincare routine with the CRT®4 in 1 Hydrating Mist, expertly formulated with:

- Hyaluronic Acid Helps to provide an immediate boost of moisture to the skin.
- Panthenol Locks moisture into the skin, improving elasticity and making the skin look firmer.
- Vitamin E Helps protect the skin from free radicals and environmental stressors.
- Peppermint and Aloe Vera Extract - Provides soothing and cooling properties that calm irritated and sensitive skin.

## NEW 4 IN 1 HYDRATING MIST

#### 72060

4 in 1 Hydrating Mist 100ml

#### R259

N\$290 / P229 MT1254 / ZIM-R324